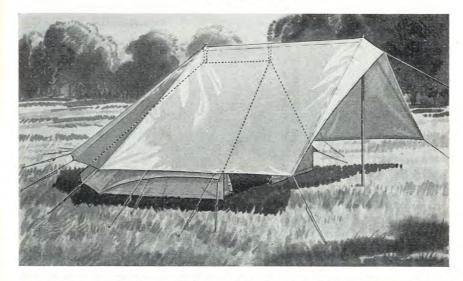

### Mountain Tents THE AUTHENTIC MOUNT EVEREST 2-MAN MEADE

These Tents were the final outcome of experiments carried out in conjunction with the R.A.E. Station at Farnborough, and in one of these Sir Edmund Hillary and Sherpa Tensing spent the night at 28,900 ft. (the highest altitude at which a Tent has ever been used) prior to the successful final assault on Mount Everest.

Size:  $7' \times 5'$  wide  $\times 4' 6''$  high, 12" eaves.

Inverted "V" poles of Duralumin fit into pockets. A large sleeve entrance at both ends, wall pockets, netted shutter window, 9 ins. snow flap all round, sewn-in groundsheet, and necessary pegs,

Weight: 13 lbs.

Complete in carrying bag ... In Yellow "Wyncol" Cotton and Nylon ... £41 15 6 In Green Millerain ... ... ... £24 19 6