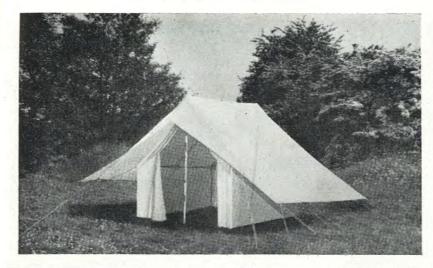

### Mountain Tents THE 'WHYMPER'

THIS excellent form of tent was specially designed in 1892 by the late Mr Edward Whymper for Mountaineering, and was used by him in the Alps, Andes and Himalayas. It has since become undoubtedly one of the most popular type of its kind in the world of Mountaineering.

The tent is fitted with a netted shutter window and two large wall pockets are provided.

The inverted Duralumin 'V' Poles give great stability and an unobstructed entrance. Green

Millerain is used and a minimum of guy lines are involved, the L.W. 'Vertex' groundsheet being sewn in. The tent is complete with pegs and mallet, all packed into a bag.

Size: 7 ft. long  $\times$  7 ft. wide  $\times$  6 ft. 3 ins. high. Weight: 18 lbs.

Fitted ordinary doors £25 12 6

If fitted with sleeve entrance and snow flap £29 10 6

A Flysheet can be supplied which is fitted over a jointed Duralumin Ridge Pole and slightly projects over each end of the tent.