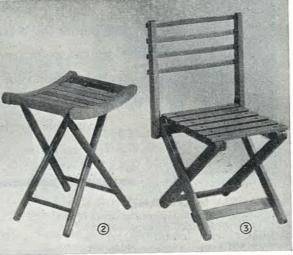

.  $\times$  9 ins.  $\times$  1½ ins. Weight 3<sup>3</sup>/<sub>4</sub> lbs.

Without Back Height from ground 12 ins. Seat 12 ins.  $\times$  10 ins. Size folded 16 ins.  $\times$ 10 ins.  $\times$ 1 $\frac{1}{2}$  ins. Weight 3 lbs. Price 8/6

NORTHERN AREA Showrooms: 18 Lloyd Street, Albert Square, Manchester, 2 Telephone: DEAnsgate 4540

# POLISHED WOOD FOLDING STOOLS

These stools are beauti-fully finished and ex-ceptionally rigid

#### No. 2.

Curved seat. Size open 12 ins. high  $\times$  11 ins  $\times$ 10 ins. Size folded 16 ins. × 11 ins.  $\times 2$  ins. Weight  $2\frac{1}{2}$  lbs. Price 12/6 each.

No. 3. With back. Size open 11 ins.  $\times$  11<sup>1</sup>/<sub>2</sub> ins.  $\times$  22 ins. high. Size folded 17 ins. x 12 ins. × 2 ins. Weight 31 lbs. Price 15/- each.





### ROLL UP CAMP CHAIR

A completely collapsible roll-up upright chair, with canvas seat and back, folds into small package with leather carrying handle. £2 7 8 Weight 61 lbs.

### LIGHT FOLDING STOOLS

Metal frame with canvas top. Size of seat

when open, 11 ins. × 6 ins. Size folded, 9 ins. × 6 ins. Weight 2 lbs. 8/6

12"



### FOLDING BEACH or CAMP CHAIRS

Strong steel frames painted green and covered with striped canvas.

Low model Height from Size folded Seat Ground 7" 20"×15"×112 15"×131" Price 23/6

15"×15"

High model 21"×17"×2"

Price 29/-Page 47

Weight 51 lbs.

8 lbs.

Page 46



**ROLL UP CAMP TABLES** 

Size 32 ins. × 26 ins. Weight 13 lbs. 8 ozs. ... £4 4 0

Size 25 ins. × 19 ins. Weight 9 lbs. 12 ozs. ... £3 10 9

Slat reinforced top covered green Willesden canvas.



# f