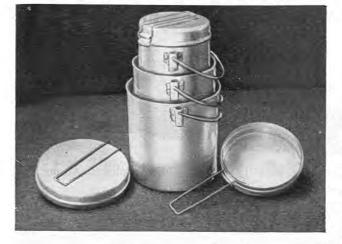

ins. $\times 4_{1}^{3}$ ins.    | <br>13 ozs. | <br>12/- |
|       |             |   | ookers and lids co                |             |          |

### THE 'JAMBOREE'

In polished aluminium, Consists of a special Billy of registered design fitted with a bail handle which locks in upright position, frypan, with safety lock folding handle and an internal fitting patented Steamer or Colander. Size: 8 ins. overall diameter  $\times 6\frac{1}{4}$  ins. deep.

Weight 1 lb. 2 oz. Price 17/6





## THE 'HOBO'

A most compact aluminium set, the deep frypan with a folding handle forms the base, the saucepan has a locking bail handle and lid. Supplied without mug.

Weight: 1 lb.

Price 14/-

WEST COUNTRY Showrooms: 18 Arwenack Street, Falmouth Telephone; FAL. 1134

### SEAMLESS PAINT POT BILLIES



These are made in heavy gauge Aluminium fitted with bail handles, and deep folding handle fry pan lids.

|       | Capacity         | Diameter           | Weight        | Price |
|-------|------------------|--------------------|---------------|-------|
| No. 1 | 6 pints          | 6 ins.             | 16 ozs.       | 14/3  |
| No. 2 | 8 pints          | 7 ins.             | 18 ozs.       | 20/3  |
| No. 3 | 12 pints         | 8 ins.             | 22 ozs.       | 25/-  |
|       | The nest of 3 bi | llies and lids com | plete £2 19 6 |       |

### THE 'KUBEX' WONDER OVEN

Cooks on any type of stove, becomes hot in three minutes. Equally useful at home as in the caravan or out in the open. Two adjustable shelves. Strongly made of galvanised steel.

Size: 11 ins.  $\times$  11 ins.  $\time