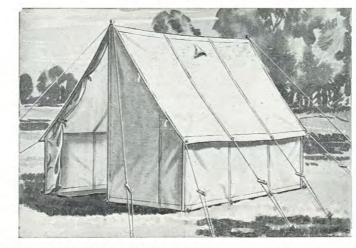

#### THE 'MEADE'

PARTICULARLY SUITABLE for the Mountaineer, these Excellent Tents of worldrenown and fame have been made by us for a large number of years and are recommended by the Royal Geographical Society, having passed the Test of Time. Made in Green Millerain.

Size B.  $7' \times 5' \times 5'$  high. Size C. 6' 6" × 4' × 4' high.

Page 3

These tents are fitted with inverted "V" Duralumin Poles similar to the Whymper, and have a sewn-in Waterproof Groundsheet of L.W. 'Vertex'. Supplied complete with necessary pegs and packed in a bag

|       |     |         |        |         |        |      | Si  | ze E | 3 | Weight  | 5   | Size | С | Weight   |
|-------|-----|---------|--------|---------|--------|------|-----|------|---|---------|-----|------|---|----------|
| Price |     |         |        |         |        |      | £18 | 18   | 3 | 15 lbs. | £15 | 12   | 0 | 131 lbs. |
| Extra | for | Shutter | Wind   | ow and  | pocket | s    | £I  | 12   | 6 | 8 ozs.  | £I  | 10   | 3 | 8 ozs.   |
| ,,    |     | Sleeve  | entra  | nce and | Snow   | Flap | £3  | 13   | 6 | 11 lbs. | £2  | п    | 0 | 11 lbs.  |
|       | ,,  | Flyshe  | et and | d ridge | pole   |      | £8  | 16   | 3 | 41 lbs. | £7  | 1    | 9 | 4 lbs-   |