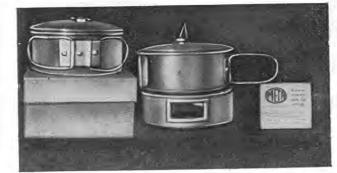

are required for boiling 2 pints of water and Fuel consumption is approx.  $\frac{1}{2}$  pt. per hour.



6 minutes only are required for boiling 2 pints of water and both burners can be used simultaneously. Fuel consumption approx.  $\frac{1}{2}$ -pt. per hour for each burner.

# TURM No. 36a

TURM No. 38a The Standard Model. Tank and burner

parts are of brass with black enamelled

stand. Cooking surface 101 ins. by 6 ins.,

Tank capacity, ½ pt. Weight 3 lbs.

#### Double-burner cooker with large cooking surface. Exceptionally low design. The ideal appliance for all Campers, Caravans and Motor tourists Stand black enamelled, tank and burner parts of brass. Cooking surface 1 ft. $8\frac{3}{4}$ ins. by $9\frac{1}{2}$ ins. Tank capacity $1\frac{1}{2}$ pints. Weight 4 lbs.

£3 19 6

18 6



#### POCKET BOILING SET

Comprising  $\frac{3}{4}$  pint pan with lid, nesting with the fuel stand. A bar of Meta Fuel will boil  $\frac{1}{2}$  pint water in 7 to 8 minutes. **7/9** each

Page 71

(Fuel Extra).

Full range of spare parts, prickers, etc. always in stock.

## 'WASP' KETTLE SETS

(Burns Methylated Spirit)

The special design of the kettlestand and stove ensures rapid boiling out of doors. The set includes an Aluminium Kettle with folding handle, screw lid and screw stopper to spout, an aluminium tea infuser, a brass stove, a spirit container, and a stand for protection against the wind. Each set supplied in a strong carton.



|        | Capacity                | Size of box                                                      | Price |
|--------|-------------------------|