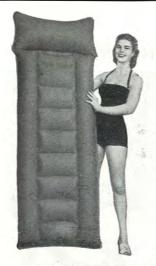

.





### ROLL UP CAMP CHAIR

A completely collapsible roll-up upright chair, with canvas seat and back, folds into small package with leather carrying handle. £2 7 8 Weight 61 lbs.

### LIGHT FOLDING STOOLS

Metal frame with canvas top. Size of seat

when open, 11 ins. × 6 ins. Size folded, 9 ins. × 6 ins. Weight 2 lbs. 8/6

12"



### FOLDING BEACH or CAMP CHAIRS

Strong steel frames painted green and covered with striped canvas.

Low model Height from Size folded Seat Ground 7" 20"×15"×112 15"×131" Price 23/6

15"×15"

High model 21"×17"×2"

Price 29/-Page 47

Weight 51 lbs.

8 lbs.

Page 46



**ROLL UP CAMP TABLES** 

Size 32 ins. × 26 ins. Weight 13 lbs. 8 ozs. ... £4 4 0

Size 25 ins. × 19 ins. Weight 9 lbs. 12 ozs. ... £3 10 9

Slat reinforced top covered green Willesden canvas.



# for FUN .

Fun on the beach, in the water or at home in the garden. Comfort at picnics, sunbathing or in camp. And value, because a Sea-Esta, with reasonable care lasts for years. Which is the Sea-Esta for you?

The SEA-ESTA **SCOTLAND** (Top Left) brings luxury at a modest price. The centre of this luxury bed is crossreeded for super-comfort. Flat 80 ins.  $\times$  30 ins. Inflated 71 ins.  $\times$  24 ins. Its inflated width is a comfortable 24 ins. Price **73/6** 

#### LOCH LOMOND and LOCH RANNOCH

The 'LOCHS' represent the most reliable range of air-beds at a really popular price; supplied complete with spare patching-pieces (as are all genuine SEA-ESTA Models).

**'Loch Lomond'** Flat 72 ins. × 30 ins. Inflated 64 ins. ×

20 ins. Weight appr. 4 lbs. Price 53/9 'Loch Rannoch'

F