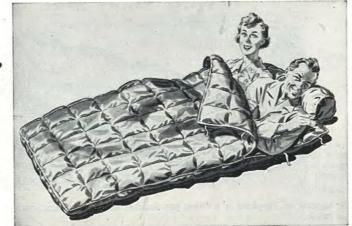

The Sleeping Bags were generously filled with Super Quality Down and made to in-corporate the very latest ideas of heat insulation, which have been developed from experience gained during the war years.