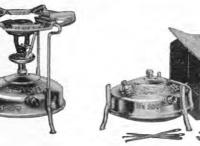

#### PERMANENT SITE TENTS

These Tents have been especially designed for the discriminating Camper, and they are constructed on the same fundamental principle and made with the same exacting care as the heavier weight types supplied by us for use on Survey and Permanent Camps abroad. The material selected is an improved 10 oz. Willesden Green Proofed Canvas, treated with a light protective film, adding substantially to its waterproofness, or in 10 oz. Unbleached White Cotton Duck. Tents have ventilators in the roof, and doors at both ends, and are supplied with 2 section upright and 3 section ridge poles, necessary lines, pegs and mallet, each packed in a valise.

FLYSHEETS can be supplied and are made in the same material as the Tents. We strongly recommend the use of a flysheet, as it affords added protection and warmth during inclement weather, and helps to keep the Tent cool in hot weather. The sheets are made to well protect the walls, and come down to about 2 ft. from the ground.

As an alternative the flysheet can be made with a Verandah, which in effect, is an extension to the length of the flysheet. An extra upright and ridge pole are then required.

Heavy Duty Canvas Groundsheets are made to cover the whole floor space.