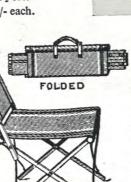

### LATRINE SEAT

As illustrated but legs are made to splay outwards thus giving added rigidity. Folds up flat and is supplied complete in carrying bag. Weight  $6\frac{3}{4}$  lbs. Price 27/-