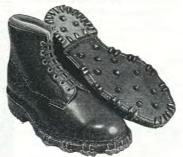

| Men's   | women's |  |  |  |  |
|-------------------------------|---------|---------|--|--|--|--|
| Un-nailed                     | £4 10 0 | £4 7 6  |  |  |  |  |
| Nailed muggers or treble hobs | £4 15 0 | £4 12 6 |  |  |  |  |
| Fully Alpine nailed           | £5 17 6 | £5 15 0 |  |  |  |  |

### HIGH GRADE CLIMBING BOOTS

These boots are made with the same foundation as was used in the boots supplied by us to the Trans-Antarctic Expedition, and we are confident that they will stand up to the strenuous life they have to lead. The uppers are made of specially selected and dressed greasy Natural colour Kip leather. The soles are of best English waterproof leather, and any pattern nailing can be carried out. We confidently recommend these boots to beginner and expert alike.





| Men's, un-nailed            | £6 | 7  |
|-----------------------------|----|----|
| Or with full Alpine nailing | £7 | 15 |
| Women's, un-nailed          | £5 | 17 |
| Or with full Alpine nailing | £7 | 5  |

### DRI-PAC

To ensure that your footwear is dry, leave a pair of these absorbent Pads inside overnight. **3/6** pair.

Page 29

6

0

6

0



The World's Best Soles and Heels

ITSHIDE RUBBER CO. LTD. · PETERSFIELD · HANTS. · ENGLAND

### 'NEV' PROOFING PRODUCTS

#### WATERPROOFER (Red Label)

Completely waterproofs any textile. Resists stains, and prolongs life of material. Colourless. In jars 3/6 and 6/9.

#### **ROT & WATERPROOFER** (Green Label)

Has all the basic qualities of Nev. Waterproofer, plus the ability to resist rot and mildew. Colourless, In jars 3/9 and 7/6.

###