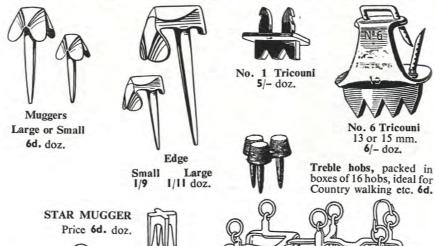

elybalancedhead on Hickory shaft. Weight 20 ozs. Price 15/-

We have produced the Benjamin Edgington Caving Ladder-constructed from 1 in. dia. 6 Strand, Acid grade, special improved plough steel wire rope preformed with a breaking strain of .61 tons. The rungs are of special duralumin alloy § in. dia. × 7 ins. long drilled through and with inset drilled dural plugs deep drilled and tapped to take recessed head set screws which firmly clench the wire in the rungs. These rungs are spaced at 12 inch intervals. The steel wires at top and bottom are securely spliced over gal-vanized, H.S. thimbles and finished with a tarred serving. The ladders may then be joined by karabiners to Stocked only in 25 ft. lengths, weight 3 lb. 14 oz. Price £6 5 0 Page 33

### CLIMBING BOOT NAILS AND SPORTS STUDS



INSTEP CRAMPON Complete with web bind-Price 15/ings.



MARS OIL. A good leather softener and preservative, 4/- per tin.

10 POINT CRAMPONS (Austrian)

Complete with web bindings. Sizes:

Small, Medium, Large. Price £3 10 0

Ex-Service, excellent 10 point medium weight Crampons, complete with straps.

Per pair, medium size 32/6

NEUTRAL -

'KIWI' WET-PRUF. An excellent waterproof wax dressing, suitable for all types of footwear. 1/- per tin.

CLIMBING BOOT LACES I/- per pair. Round Cord, Whale-hide, black or brown 1/6 """

#### **ITSHIDE 'COMMANDO' SOLES & HEELS**

These extremely popular and versatile moulded rubber soles, which can be used for rock climbing, scrambling and hill walking, etc., can be fitted to your own boots or shoes. Supplying and fitting: 32/6 per pair. Soles and heel