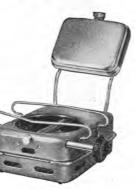

A complete sanitary system. Comprises:

Sewage Container with carrying handle, galvanised after manufacture, capacity 3 gallons: Outside frame enamelled; with scientific ventilation to prevent odours and with two dropover carrying handles; Bakelite Seat and Enamelled Cover hinged to frame.

Opens for use or closes for transport in a few seconds. Simply place Container inside frame so that it rests exactly into the space, suspended on the supports which are provided for it. Price £3 17 6

ELSAN CAMP MODEL (Type "BC") is fully satisfactory for the Holiday Camper, and easily portable. They are strong, lasting, and hygienically designed.

Sewage Container of steel, galvanised after manufacture, outside stove-enamelled grey. Provided with carrying and tipping handles. Capacity about 5 gallons.

Bakelite Seat and Lid.

Special Detachable Ventilation Collar and Urinal Guard. Fits over container and rests on special supports.

Closet  $16\frac{1}{2}$  ins. high  $\times$  13 ins. diam.

Seat  $14\frac{1}{2}$  ins. across  $\times 15\frac{1}{2}$  ins. back to front. **£3** 10 0