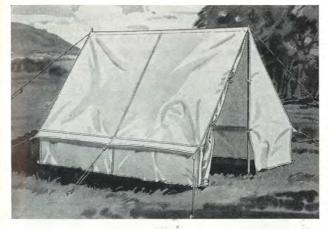

### Popular Motorists' Tents The 'COTTAGE'

Supplied complete with a flysheet, which has a Porch at each end, L.W. 'Vertex' groundsheet, Duralumin sectional uprights and ridge pole, pegs, and pole plates, in a carrying Valise.

|  |                     |                 |        | п              | N T   | HREE S          |        | Tan or<br>Apple |                   |           |                |      |  |
|--|---------------------|-----------------|--------|----------------|-------|-----------------|--------|-----------------|-------------------|-----------|----------------|------|--|
|  |                     | Length ft. ins. |        | Width ft. ins. |       | Height ft. ins. |        |                 | Walls<br>ft. ins. |           | Green<br>s. d. |      |  |
|  | Small 2 persons     | 6               | 6      | 4              | 6     | 5               | 0      | 2               | 6                 | 24        | 9              | 0    |  |
|  | Large<br>3 persons  | 6               | 6      | 6              | 6     | 5               | 6      | 2               | 6                 | 28        | 2              | 3    |  |
|  | Family<br>4 persons | 7               | 0      | 7              | 0     | 6               | 6      | 3               | 0                 | 34        | 12             | 3    |  |
|  | Weights:            |                 | Small, | 15 lbs.        |       | Large           | , 17 1 | lbs.            | Fan               | nily, 19  | 1bs            |      |  |
|  | Sizes packe         | d: 26           | ins. × | 28 ins. (      | circ. | 28 ins. ×       | 29 in  | s. circ.        | 32 ins            | . × 31 in | s. ci          | irc. |  |

THE "COTTAGE" TENT is made in three sizes from our standard Vat Dyed and Mildew Proofed Tan, or Apple Green Campeen. The design affords ample headroom, and the high walls permit the use of a standard camp bed. The tent is slung from a ridge pole giving ample clearance between tent and flysheet, and the doors are made to peg out at each end.