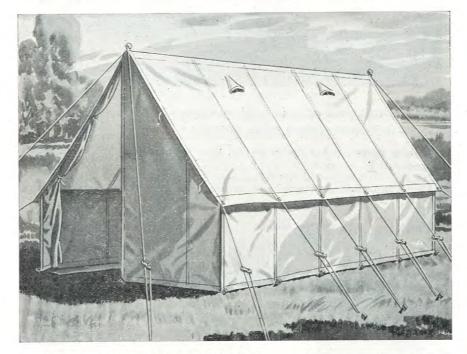

#### PERMANENT SITE TENTS

These Tents have been especially designed for the discriminating Camper, and they are constructed on the same fundamental principle and made with the same exacting care as the heavier weight types supplied by us for use on Survey and Permanent Camps abroad. The material selected is an improved 10 oz. Willesden Green Proofed Canvas, treated with a light protective film, adding substantially to its waterproofness, or in 10 oz. Unbleached White Cotton Duck. Tents have ventilators in the roof, and doors at both ends, and are supplied with 2 section upright and 3 section ridge poles, necessary lines, pegs and mallet, each packed in a valise.

FLYSHEETS can be supplied and are made in the same material as the Tents. We strongly recommend the use of a flysheet, as it affords added protection and warmth during inclement weather, and helps to keep the Tent cool in hot weather. The sheets are made to well protect the walls, and come down to about 2 ft. from the ground.

| THE B.E. 'KINGSDOWN' TENT                                                                   | Willesd    | en ( | Green  | W    | hite | 1 |
|---------------------------------------------------------------------------------------------|------------|------|--------|------|------|---|
| 12 ft. long, 9 ft. wide, 7 ft. 6 ins. high, 4 ft. walls, weight 95 lbs.                     | £36        | 7    | 0      | £33  | 1    | 0 |
| Standard Flysheet, weight 30 lbs                                                            | £14        | 6    | 6      | £12  | 8    | 3 |
| Flysheet with 5 ft. 6 ins. Verandah, weight 45 lbs., including extra upright and ridge pole | £22        | 6    | 0      | £19  | 12   | 0 |
| Heavy Duty Groundsheet, weight 12 lbs                                                       | £6         | 1    | 6      | £6   | 1    | 6 |
| 3 uprights are supplied, the centre pole is to prevent bow                                  | ing of the | he r | idge p | ole. |      |   |