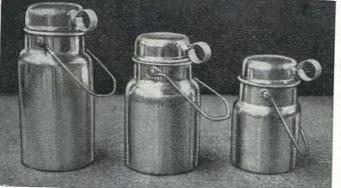

ozs. ... 21 ozs. ... 3 ozs. Spare Detachable Handles, small or large, weight 1 oz., 6d. each.



STEAMER, capacity about 3 pints, complete with lid. For use with No. 5 Saucepan or with the Standard Canteen.

No. 5 Saucepan will nest inside the Steamer. Weight  $6\frac{1}{2}$  ozs.

Price 8/6

# COOKING UTENSILS, CANTEENS, ETC.

## The 'ROVER' CANTEEN

A comprehensive set of polished Aluminium pans, comprising:

- 1 Cooking Pan
- 1 Boiling Pot with bail handle and flat lid
- 1 Frypan Lid
- 1 Detachable Handle
- 1 Mug

**Boiling pot:** 6 ins.  $\times$   $3\frac{1}{4}$  ins. deep. Weight: 11 lbs. Price 23/-

Size of pans: 8 ins. dia.  $\times 2\frac{1}{2}$  ins. deep. Frypan: 8 ins. dia.  $\times 1\frac{1}{2}$  ins. deep. Capacity of mug: 3 pint Price without mug: 20/-

## MILK CONTAINERS



These are fitted withfolding handle and push-on lid. Made from light gauge Aluminium with seamless base, enabling the vessel to be easily cleaned.

Size 1 pint Weight 31 ozs. 11 pints 41 ozs. 2 pints 43 OZS.



## THE 'GILWELL' CANTEEN

7/6

8/3

Price 6/3

The set is in polished aluminium and comprises a 2-pint stew pan and cover, a frypan 8 ins.  $\times 1\frac{3}{4}$  ins. deep, a cover which can be used as a plate, all secured by a metal strap. Officially approved by the Scouts Association. Weight: 1 lb. 2 ozs.

Price 19/4 each

## COOKING UTENSILS, CANTEENS, ETC. NEST OF CAMP FIRE BILLIES



A set of 3 deep Cookers with fry pan lids, all in Polished Aluminium. The overall size when nested is only  $7\frac{1}{2}$  ins.  $\times$   $7\frac{1}{2}$  ins.

|       | Capacity    | I | Dia