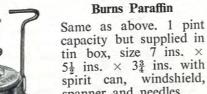

| 44/6          |

Spare parts, prickers, etc. always in stock.

WEST COUNTRY Showrooms: 18 Arwenack Street, Falmouth Telephone: FAL. 1134

### **'OPTIMUS' PRESSURE STOVES**



#### 'OPTIMUS' No. 80 **Burns Petrol**

Fitted with a regulating burner, burns by self pressure; supplied in attractive steel box. Size:  $3\frac{1}{2}$  ins.  $\times 3\frac{1}{2}$  ins.  $\times 5\frac{1}{2}$  ins.

Capacity: 1 pint. Weight 1 lb. 3 ozs.



#### 'OPTIMUS' No. 8 **Burns Petrol**

Supplied in strong steel box, nickel plated tank with safety valve and heat shield. Capacity: 1 pint. Size: 5 ins.  $\times$  5 ins.  $\times$  3 ins. Weight: 1 lb. 7 ozs. Price **£2** 15 6

### No. 00K

**Burns** Paraffin

In cardboard box with spanner and needles. 1 pint container. Weight: 1 lb. 9oz. Price £2 2 9





spirit can, windshield, spanner and needles. Weight: 2 lbs. 4 ozs. Price £2 8 0

No. 00L



### 'STESCO' HIKER'S STOVE

A petrol operated pressure stove for all outdoor events, weighing only 14 ozs. Boils a pint of water in 8 minutes without pumping or priming. Complete with all accessories and full instructions. Supplied in a strong two-colour tin.

19/6 each

## 'PRIMUS' POCKET AND TOURING OUTFITS

'PRIMUS' Stoves carry fuel without risk of leakage.



### POCKET 'PRIMUS' OUTFIT No. 96/L Burns Paraffin

This wonderfully compact outfit measures only  $5\frac{3}{4}$  ins.  $\times$  $4\frac{1}{2}$  ins.  $\times 2\frac{1}{2}$  ins. and yet will provide a quick tea or breakfast for a party. The tank carries its supply of oil, and a spirit can for starting is included. Will boil a pint of