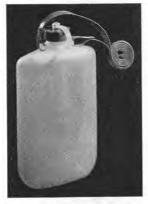

A complete sanitary system. Comprises:

Sewage Container with carrying handle, galvanised after manufacture, capacity 3 gallons: Outside frame enamelled; with scientific ventilation to prevent odours and with two dropover carrying handles; Bakelite Seat and Enamelled Cover hinged to frame.

Opens for use or closes for transport in a few seconds. Simply place Container inside frame so that it rests exactly into the space, suspended on the supports which are provided for it. Price £3 17 6

ELSAN CAMP MODEL (Type "BC") is fully satisfactory for the Holiday Camper, and easily portable. They are strong, lasting, and hygienically designed.

Sewage Container of steel, galvanised after manufacture, outside stove-enamelled grey. Provided with carrying and tipping handles. Capacity about 5 gallons.

Bakelite Seat and Lid.

Special Detachable Ventilation Collar and Urinal Guard. Fits over container and rests on special supports.

Closet  $16\frac{1}{2}$  ins. high  $\times$  13 ins. diam.

Seat  $14\frac{1}{2}$  ins. across  $\times 15\frac{1}{2}$  ins. back to front. **£3** 10 0