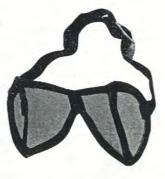

heaviest rain but does not harden nor flake. Available in Transparent, Black, Grey, Fawn, Maroon and Blue at 9/6 a pint to cover approx. 20-25 sq. ft.

CLOTNING LEATHE

## Savory & Moore's GLACIER CREAM

A protective cream for mountaineers and those exposed to strong ultraviolet rays either direct from the sun or reflected off snow and ice.

NORMAL. Non-greasy for altitudes up to 6,000 feet. (Women may apply it as a foundation cream for powder or under ordinary lipstick). 2/9 per tube.



HIGH ALTITUDE. Greasy. For use at altitudes over 6,000 feet and also in severe conditions.

3/10 per tube.



#### MOSKITIN INSECT REPELLENT CREAM

Prevents the attacks of mosquitoes, 1/9 per tube. midges, etc.

### **BRITISH ANTI-GLARE SNOW or SUN GOGGLES**

Eye pieces in various colours. Per pair 3/-





### RAMBLERS CAPE

This garment will give full protection when worn over a fully packed rucksack, made to open all the way down the front, and fitted with slits for the arms. Made in an excellent quality P.V.C. proofed light-weight material in a very pleasant shade of mid-Olive Green.

Sizes: small, medium and large.

Weight 2 lbs. 4 ozs.

#### £3 3 0



WEST COUNTRY Showrooms: 18 Arwenack Street, Falmouth Telephone: FAL. 1134

Page 62

### GENUINE SVEA SWEDISH MADE PRESSURE STOVES

#### PETROL STOVE No. 123



Fitted with regulating burner which gives a strong, non-sooty flame without pumping. Flame regulated and extinguished by means of a key, thus eliminating fumes. Made of brass throughout. Safety valve in filler cap. Upper part of the stove container is of thick aluminium and can