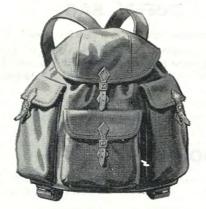

The High Altitude Rucksacks were of a revolutionary pattern enabling very heavy loads to be carried with the minimum of effort.

The Oxygen Cylinders were contained in specially designed light Duralumin frames, to which were attached Rucksacks of a most ingenious design, made from similar material to that used for the tents.