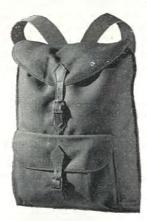

The High Altitude Rucksacks were of a revolutionary pattern enabling very heavy loads to be carried with the minimum of effort.

The Oxygen Cylinders were contained in specially designed light Duralumin frames, to which were attached Rucksacks of a most ingenious design, made from similar material to that used for the tents.