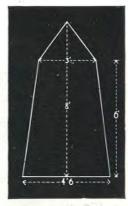

#### THE 'MUMMERY'

A VERY LIGHT AND PRAC-TICAL TENT for use at high altitudes, made with two duralumin poles which are outside the tent. The poles are in small sections to be easily carried without handicap in or on the rucksack. It was originally designed by the famous Mr Mummery and used successfully by Sir Martin Conway, DrHunter Workman, Dr T. G. Longstaff, the Duke of Abruzzi, the Everest Expeditions, etc. Size 6 ft 6 ins. x 4 ft. x

4 ft. high with 2 ft. walls.

Weight:  $8\frac{1}{2}$  lbs. Size packed 22 ins.  $\times$  24 ins. circumference.

Made in Green Millerain. Complete with necessary metal pegs, sewn in L.W. 'Vertex' waterproof groundsheet, all in bag.

| Price: £12 9 | 0. | Extra fo | r Shutter Window and Wall Pockets | <br>£I | 10 | 3 |
|--------------|----|----------|-----------------------------------|--------|----|---|
|              |    |          | Sleeve entrance and Snow Flap     | <br>£2 | 11 | 0 |
|              |    |          | Flysheet without Ridge Pole       | <br>£4 | 4  | 0 |
|              |    |          |                                   |        |    |   |