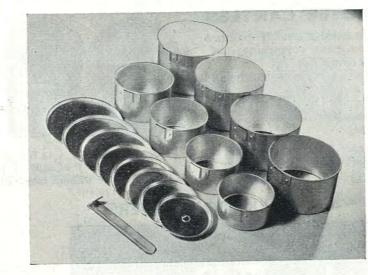

plied with a 'Bulldog' Pot Lifter.

Weight 1 lb. 4 ozs. Price 22/9



#### THE PEDESTRIAN CANTEEN

This is an alternative to the popular Small Canteen, consisting of two saucepans, one frypan lid, and three detachable wire handles. Capacity of saucepans about  $1\frac{1}{4}$  pints each.

Size 7 ins.  $\times$  3 ins. deep. Weight 10 ozs. Price 10/6

Page 74



FOOD JARS The ideal container for liquid foods. These containers are fitted with 3 spring clips which with a washer seal the lid.

 $\begin{array}{c} 1 \ \text{Pint Size} \\ 3\frac{1}{4} \ \text{ins. diameter} \ \times \ 5 \ \text{ins. high.} \\ \text{Weight 3 ozs.} \qquad \text{Price 8/-} \end{array}$ 

2 Pint Size  $4\frac{1}{4}$  ins. diameter  $\times$  6 ins. high. Weight 5 ozs. Price 9/-



# COOKING UTENSILS, CANTEENS, ETC.



## ALUMINIUM SAUCEPANS AND LIDS

| Saucepan                                    |                                                                                            | Size                                                                                                                                  | Capacity                                                     | Weight