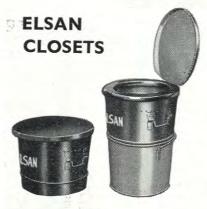

#### ELSAN COLLAPSIBLE MODEL (Type "CC"). Seating height is $17\frac{1}{2}$ ins. Closes down to only 11 ins. Diameter $14\frac{1}{2}$ ins. Weight 12 lbs. Just the thing for easy transport and unobtrusiveness.

A complete sanitary system. Comprises:

Sewage Container with carrying handle, galvanised after manufacture, capacity 3 gallons: Outside frame enamelled; with scientific ventilation to prevent odours and with two dropover carrying handles; Bakelite Seat and Enamelled Cover hinged to frame.

Opens for use or closes for transport in a few seconds. Simply place Container inside frame so that it rests exactly into the space, suspended on the supports which are provided for it. Price £3 17 6

ELSAN CAMP MODEL (Type "BC") is fully satisfactory for the Holiday Camper, and easily portable. They are strong, lasting, and hygienically designed.

Sewage Container of steel, galvanised after manufacture, outside stove-enamelled grey. Provided with carrying and tipping handles. Capacity about 5 gallons.

Bakelite Seat and Lid.

Special Detachable Ventilation Collar and Urinal Guard. Fits over container and rests on special supports.

Closet  $16\frac{1}{2}$  ins. high  $\times$  13 ins. diam.

Seat  $14\frac{1}{2}$  ins. across  $\times 15\frac{1}{2}$  ins. back to front. **£3** 10 0