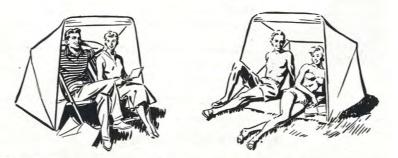

### THE 'CONSORT'-Ideal For The Motorist

Based on the popular North American model this tent is designed primarily for the luxury loving Family Motorist.

★ Standing Head Room throughout. ★ One Centre Pole and four Corner Poles, giving ample clear floor space. ★ Window at rear, covered fine mosquito net. ★ Waterproof and draughtproof sewn-in groundsheet. ★ Doorway convertible to form Sun/Dining Awning. ★ Will make annexe to car or station wagon.

Size 8 ft. 6 ins.  $\times$  8 ft. 6 ins. at base, 5 ft. 9 ins. square at eaves, 5 ft. tapering walls, 7 ft. 6 ins. high in centre. Complete with all necessary pegs, mallet and carrying straps. Material: Roof in Green Proofed Whympeen, walls in White Proofed Whympeen. Weight: 28 lbs. Size packed 3 ft. long  $\times$  3 ft. 2 ins. circ. Additional walls to completely enclose the annexe can be supplied. Price **£2 17 6** 