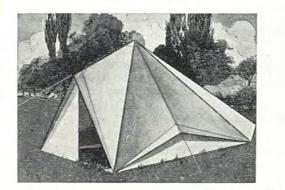

### Mountain Tents THE 'WHYMPER'

THIS excellent form of tent was specially designed in 1892 by the late Mr Edward Whymper for Mountaineering, and was used by him in the Alps, Andes and Himalayas. It has since become undoubtedly one of the most popular type of its kind in the world of Mountaineering.

The tent is fitted with a netted shutter window and two large wall pockets are provided.

The inverted Duralumin 'V' Poles give great stability and an unobstructed entrance. Green

Millerain is used and a minimum of guy lines are involved, the L.W. 'Vertex' groundsheet being sewn in. The tent is complete with pegs and mallet, all packed into a bag.

Size: 7 ft. long  $\times$  7 ft. wide  $\times$  6 ft. 3 ins. high. Weight: 18 lbs.

Fitted ordinary doors £25 12 6

If fitted with sleeve entrance and snow flap £29 10 6

A Flysheet can be supplied which is fitted over a jointed Duralumin Ridge Pole and slightly projects over each end of the tent.