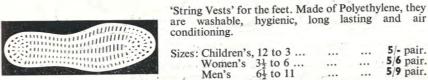

a superb grip on all slippery surfaces. Equally suitable for use by men, women and children, on land or in the water, ideal for the Canoeist.

Children's sizes 12 and 13 16/- pair 21/- pair

Adults sizes 1 to 10





#### **ROPE SOLE SHOES**

For Pleasure, Work or Leisure they are ideal, and ensure real foot comfort.

No. 9. An attractive lasted Canvas shoe, with jute fibre plaited soles, essentially a safe hygienic working shoe, as useful in the home as they are invaluable to the outdoor enthusiast.

Men's and Women's all sizes.

Stocked in Blue.

15/6 Pair

#### SLIP - SOX

Cosy and warm, lightweight leather soles, moccasin type, with knitted woollen tops in Black, Red, Blue or Green with gay patterns.

Ladies' sizes 18/6 pair. Gents' sizes 19/6 pair.

### 'BRILLANT' AIR-PUMPING SOLES



|        | vashable,<br>ioning. | hygienic, | long | last | ing | and   | air   |  |
|--------|----------------------|-----------|------|------|-----|-------|-------|--|
| Sizes. | Children's           | . 12 to 3 |      |      |     | 5/- 1 | pair. |  |

| izes: Childre | n's, 12 to 3         | <br> | 5/- pair. |  |
|---------------|----------------------|------|-----------|--|
| Women         | 's 31 to 6           | <br> | 5/6 pair. |  |
| , Men's       | $6\frac{1}{2}$ to 11 | <br> | 5/9 pair. |  |

Page 31



### NYLON ROPE

'Viking' rope has approx. twice the tensile strength compared to Hemp or Manila, and is not subject to the ravages of rot or mildew, neither does it swell or become hard when wet. It has great elasticity, and consequently will withstand sudden and heavy loads be