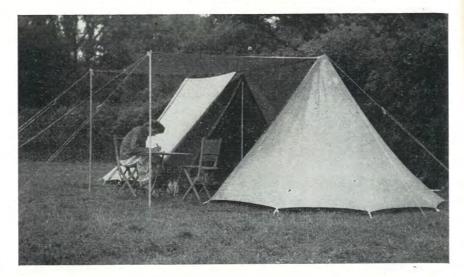

### Mountain Tents THE AUTHENTIC MOUNT EVEREST 2-MAN MEADE

These Tents were the final outcome of experiments carried out in conjunction with the R.A.E. Station at Farnborough, and in one of these Sir Edmund Hillary and Sherpa Tensing spent the night at 28,900 ft. (the highest altitude at which a Tent has ever been used) prior to the successful final assault on Mount Everest.

Size:  $7' \times 5'$  wide  $\times 4' 6''$  high, 12" eaves.

Inverted "V" poles of Duralumin fit into pockets. A large sleeve entrance at both ends, wall pockets, netted shutter window, 9 ins. snow flap all round, sewn-in groundsheet, and necessary pegs,

Weight: 13 lbs.

Complete in carrying bag ... In Yellow "Wyncol" Cotton and Nylon ... £41 15 6 In Green Millerain ... ... ... £24 19 6