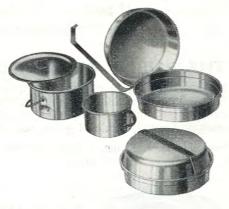

|
|-------|-------------|---|-----------------------------------|-------------|----------|
| No. 1 | <br>2 pints |   | 5 ins. $\times 3\frac{3}{4}$ ins. | <br>8 ozs.  | <br>7/9  |
| No. 2 | <br>3 pints |   | 6 ins. $\times 4\frac{1}{4}$ ins. | <br>10 ozs. | <br>10/3 |
| No. 3 | <br>5 pints |   | 7 ins. $\times 4_{1}^{3}$ ins.    | <br>13 ozs. | <br>12/- |
|       |             |   | ookers and lids co                |             |          |

### THE 'JAMBOREE'

In polished aluminium, Consists of a special Billy of registered design fitted with a bail handle which locks in upright position, frypan, with safety lock folding handle and an internal fitting patented Steamer or Colander. Size: 8 ins. overall diameter  $\times 6\frac{1}{4}$  ins. deep.

Weight 1 lb. 2 oz. Price 17/6





## THE 'HOBO'

A most compact aluminium set, the deep frypan with a folding handle forms the base, the saucepan has a locking bail handle and lid. Supplied without mug.

Weight: 1 lb.

Price 14/-

WEST COUNTRY Showrooms: 18 Arwenack Street, Falmouth Telephone; FAL. 1134

### SEAMLESS PAINT POT BILLIES



These are made in heavy gauge Aluminium fitted with bail handles, and deep folding handle fry pan lids.

|       | Capacity         | Diameter           | Weight        | Price |
|-------|------------------|--------------------|---------------|-------|
| No. 1 | 6 pints          | 6 ins.             | 16 ozs.       | 14/3  |
| No. 2 | 8 pints          | 7 ins.             | 18 ozs.       | 20/3  |
| No. 3 | 12 pints         | 8 ins.             | 22 ozs.       | 25/-  |
|       | The nes