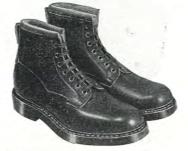

icked out' in white waxed thread and the soles are of the best waterproof leather.

Ladies, all sizes. £3 17 6

WEST COUNTRY Showrooms: 18 Arwenack Street, Falmouth Telephone: FAL. 1134



#### COMMANDO SOLED BOOTS

To meet the growing demand for a combined Climbing and Tramping Boot, with hard rubber soles and heels, we have produced a boot fitted with the famous Itshide Commando Soles and Heels. The uppers are in fully chromed Brown grained Scotch leather, fully storm welted. Men's £5 10 6 Women's £5 8 0

### TRAMPING BOOTS

The question of comfortable footwear is so important that we have given especial care to the question and have had lasts built to conform to our requirements. Brown Scotch waterproof leather has been chosen for the uppers and the soles are of stout English leather.



| glish leather.                | Men's   | women's |  |  |  |  |
|-------------------------------|---------|---------|--|--|--|--|
| Un-nailed                     | £4 10 0 | £4 7 6  |  |  |  |  |
| Nailed muggers or treble hobs | £4 15 0 | £4 12 6 |  |  |  |  |
| Fully Alpine nailed           | £5 17 6 | £5 15 0 |  |  |  |  |

### HIGH GRADE CLIMBING BOOTS

These boots are made with the same foundation as was used in the boots supplied by us to the Trans-Antarctic Expedition, and we are confident that they will stand up to the strenuous life they have to lead. The uppers are made of specially selected and dressed greasy Natural colour Kip leather. The soles are of best English waterproof leather, and any pattern nailing can be carried out. We confidently recommend these boots to beginn