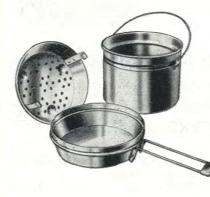

-        |
|-------|-------------|---|-----------------------------------|-------------|----------|
| No. 1 | <br>2 pints |   | 5 ins. $\times 3\frac{3}{4}$ ins. | <br>8 ozs.  | <br>7/9  |
| No. 2 | <br>3 pints |   | 6 ins. $\times 4\frac{1}{4}$ ins. | <br>10 ozs. | <br>10/3 |
| No. 3 | <br>5 pints |   | 7 ins. $\times 4_{1}^{3}$ ins.    | <br>13 ozs. | <br>12/- |
|       |             |   | ookers and lids co                |             |          |

### THE 'JAMBOREE'

In polished aluminium, Consists of a special Billy of registered design fitted with a bail handle which locks in upright position, frypan, with safety lock folding handle and an internal fitting patented Steamer or Colander. Size: 8 ins. overall diameter  $\times 6\frac{1}{4}$  ins. deep.

Weight 1 lb. 2 oz. Price 17/6





## THE 'HOBO'

A most compact aluminium set, the deep frypan with a folding handle forms the base, the saucepan has a locking bail handle and lid. Supplied without mug.

Weight: 1 lb.

Price 14/-

WEST COUNTRY Showrooms: 18 Arwenack Street, Falmouth Telephone; FAL. 1134

### SEAMLESS PAINT POT BILLIES



These are made in heavy gauge Aluminium fitted with bail handles, and deep folding handle fry pan lids.

|       | Capacity         | Diameter           | Weight        | Price |
|-------|------------------|--------------------|---------------|-------|
| No. 1 | 6 pints          | 6 ins.             | 16 ozs.       | 14/3  |
| No. 2 | 8 pints          | 7 ins.             | 18 ozs.       | 20/3  |
| No. 3 | 12 pints         | 8 ins.             | 22 ozs.       | 25/-  |
|       | The n