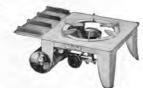

|  |                     |                 |        | п              | N T   | HREE S          |        | Tan or<br>Apple |                   |           |                |      |  |
|--|---------------------|-----------------|--------|----------------|-------|-----------------|--------|-----------------|-------------------|-----------|----------------|------|--|
|  |                     | Length ft. ins. |        | Width ft. ins. |       | Height ft. ins. |        |                 | Walls<br>ft. ins. |           | Green<br>s. d. |      |  |
|  | Small 2 persons     | 6               | 6      | 4              | 6     | 5               | 0      | 2               | 6                 | 24        | 9              | 0    |  |
|  | Large<br>3 persons  | 6               | 6      | 6              | 6     | 5               | 6      | 2               | 6                 | 28        | 2              | 3    |  |
|  | Family<br>4 persons | 7               | 0      | 7              | 0     | 6               | 6      | 3               | 0                 | 34        | 12             | 3    |  |
|  | Weights:            |                 | Small, | 15 lbs.        |       | Large           | , 17 1 | lbs.            | Fan               | nily, 19  | 1bs            |      |  |
|  | Sizes packe         | d: 26           | ins. × | 28 ins. (      | circ. | 28 ins. ×       | 29 in  | s. circ.        | 32 ins            | . × 31 in | s. ci          | irc. |  |

THE "COTTAGE" TENT is made in three sizes from our standard Vat Dyed and Mildew Proofed Tan, or Apple Green Campeen. The design affords ample headroom, and the high walls permit the use of a standard camp bed. The tent is slung from a ridge pole giving ample clearance between tent and flysheet, and the doors are made to peg out at each end.