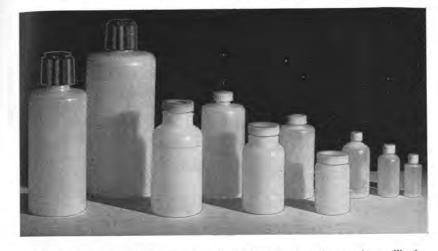

| 2/6  |
| 11     | Plates, | Dinner, 9 ins. dia.                                                  | 1/11 |
| 1      | >>      | ,, 10 ins. dia.                                                      | 2/4  |
| A 4000 | .,      | Soup, 10 ins. dia. $\times$ 1 <sup>1</sup> / <sub>4</sub> ins. deep. | 2/6  |

Available in a pleasant shade of Cream edged with Green.

### POLISHED ALUMINIUM SANDWICH BOXES

Non-folding with attractive coloured lid Size:  $7\frac{1}{2}$  ins.  $\times$   $5\frac{1}{2}$  ins.  $\times$   $3\frac{1}{2}$  ins. Weight: 3 ozs. 3/- each



## METAL MIRROR



Both sides are highly polished nickel-plated brass, with rounded corners and a hole for hanging. Size:  $4\frac{1}{4}$  ins.  $\times 3$  ins. 3/4 each.

'POLYTHENE' Unbreakable Containers



Odourless, Tasteless, Stainless and unaffected by Chemicals, they can be sterilised in boiling water. Containers suitable for Condiments, Meth., Paraffin, Petrol, Water, Milk, in fact any liquid, also for Jam and Preserves.

| 2 | 0Z. 5 | Salt or | Pepper | Pot    |     | 9d. |  |
|---|-------|---------|--------|--------|-----|-----|--|
| ł | Pint  | Bottle, | narrov | v neck |     | 9d. |  |
| 1 | ,,    | ,,      | ,,     | ,,     |     | 1/3 |  |
| 1 | ,,    | ,,      | **     | ,,     |     | 3/6 |  |
| 2 | ,,    |         | ,,     | ,,     |     | 4/6 |  |
| H |       | Pourer  |        | oz.,   | and |     |  |
|   | 1 Pi  | nt Bott | es     |        |     | 9d. |  |

| 1/2 | Pint | Jar, | wide | mouth  | £   |   | 3/-  |
|-----|------|------|------|--------|-----|---|------|
| 1