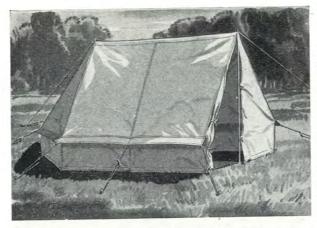

### Mountain Tents THE 'WHYMPER'

THIS excellent form of tent was specially designed in 1892 by the late Mr Edward Whymper for Mountaineering, and was used by him in the Alps, Andes and Himalayas. It has since become undoubtedly one of the most popular type of its kind in the world of Mountaineering.

The tent is fitted with a netted shutter window and two large wall pockets are provided.

The inverted Duralumin 'V' Poles give great stability and an unobstructed entrance. Green

Millerain is used and a minimum of guy lines are involved, the L.W. 'Vertex' groundsheet being sewn in. The tent is complete with pegs and mallet, all packed into a bag.

Size: 7 ft. long  $\times$  7 ft. wide  $\times$  6 ft. 3 ins. high. Weight: 18 lbs.

Fitted ordinary doors £25 12 6

If fitted with sleeve entrance and snow flap £29 10 6

A Flysheet can be supplied which is fitted over a jointed Duralumin Ridge Pole and slightly projects over each end of the tent.

Flysheet and Ridge Pole, weight 9 lbs. £10 12 6