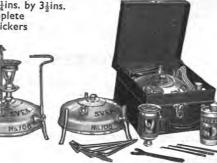

#### PERMANENT SITE TENTS

These Tents have been especially designed for the discriminating Camper, and they are constructed on the same fundamental principle and made with the same exacting care as the heavier weight types supplied by us for use on Survey and Permanent Camps abroad. The material selected is an improved 10 oz. Willesden Green Proofed Canvas, treated with a light protective film, adding substantially to its waterproofness, or in 10 oz. Unbleached White Cotton Duck. Tents have ventilators in the roof, and doors at both ends, and are supplied with 2 section upright and 3 section ridge poles, necessary lines, pegs and mallet, each packed in a valise.

FLYSHEETS can be supplied and are made in the same material as the Tents. We strongly recommend the use of a flysheet, as it affords added protection and warmth during inclement weather, and helps to keep the Tent cool in hot weather. The sheets are made to well protect the walls, and come down to about 2 ft. from the ground.

As an alternative the flysheet can be made with a Verandah, which in effect, is an extension to the length of the flysheet. An extra upright and ridge pole are then required.

Heavy Duty Canvas Groundsheets are made to cover the whole floor space.

| THE B.E. 'KINGSDOWN' TENT                                                                   | Willesd    | en ( | Green  | W    | hite | 1 |
|---------------------------------------------------------------------------------------------|------------|------|--------|------|------|---|
| 12 ft. long, 9 ft. wide, 7 ft. 6 ins. high, 4 ft. walls, weight 95 lbs.                     | £36        | 7    | 0      | £33  | 1    | 0 |
| Standard Flysheet, weight 30 lbs                                                            | £14        | 6    | 6      | £12  | 8    | 3 |
| Flysheet with 5 ft. 6 ins. Verandah, weight 45 lbs., including extra upright and ridge pole | £22        | 6    | 0      | £19  | 12   | 0 |
| Heavy Duty Groundsheet, weight 12 lbs                                                       | £6         | 1    | 6      | £6   | 1    | 6 |
| 3 uprights are supplied, the centre pole is to prevent bow                                  | ing of the | he r | idge p | ole. |      |   |