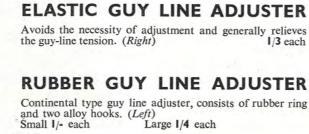

---------------------|-------|------|--------|----|------|----|----|---|--|
| 12 ft. × 8 ft.                |                             |       |      | .,     | 4  | lbs. | £2 | 2  | 6 |  |
| 14 ft. $\times$ 10 ft.        | for 10 H.P12 H.P. Cars      |       |      |        | 5  | lbs. | £3 | 5  | 0 |  |
| 16 ft. $\times$ 12 ft.        | for 12 H.P14 H.P. Cars      |       |      | .,     | 71 | lbs. | £4 | 5  | 0 |  |
| 20 ft. $\times$ 14 ft. 6 ins. | for the larger car          |       |      |        | 12 | lbs. | £6 | 7  | 6 |  |

Any size cover made to order within 24 hours.

### SHAPED CAR COVERS

In similar material to the above but shaped to fit the vehicle.

Sizes approx.: 10 ft. × 12 ft. £3 3 0 12 ft. × 12 ft. £3 9 0

14 ft. × 12 ft, £3 16 6 16 ft. × 14 ft. £4 4 0

1/3 each



and two alloy hooks. (Left) Large 1/4 each

NORTHERN AREA Showrooms: 18 Lloyd Street, Albert Square, Manchester, 2 Telephone: DEAnsgate 4540

Page 20

### TENT SUNDRIES



### SAMSON PEGS

| 51 ins. | Per doz. | Per doz.<br>8 ozs. |  |
|---------|----------|--------------------|--|
| 71 ins. | 7/-      | 24 ozs.            |  |
| 9 ins.  | 12/-     | 46 ozs.            |  |

#### HARDWOOD CLEFT PEGS

|         |          | Weight   |
|---------|----------|----------|
|         | Per doz. | Per doz. |
| 9 ins.  | 2/3      | 12 ozs.  |
| 12 ins. | 2/6      | 32 ozs.  |
| 15 ins. | 4/6      | 50 ozs.  |

#### **GUY LINE, NYLON**

3-ply, dia. <sup>3</sup>/<sub>32</sub> ins. 3/- per doz. yds. Breaking load 250 lbs.

#### GUY LINE

| No. | Diameter           | Doz. yds. |
|-----|--------------