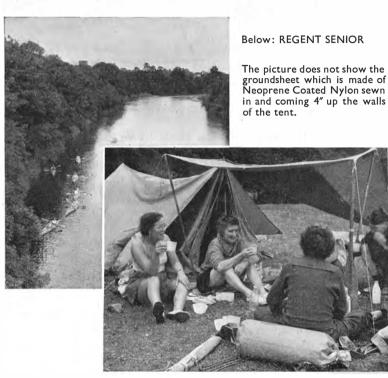

#### The 'REGENT' SENIOR

Size: 6 ft. 9 ins. long  $\times$  5 ft. wide  $\times$  5 ft. high with 1 ft. 6 ins. walls.

This model is constructed similar to the Junior, but offers just that little extra roominess which makes for added comfort. Made in Green 'Whympette' throughout.

22

| Weight: 10 lbs. Size packed 26 ins. $\times$ 24 ins. | <br> | <br>Price £7 | 5 | 0 |
|------------------------------------------------------|------|--------------|---|---|
| Throw over Flysheet. Weight: 31 lbs                  | <br> | <br>£3       | 2 | 6 |
| Groundsheet, Rubber Proofed. 23 lbs                  | <br> | <br>£I       | 9 | 6 |