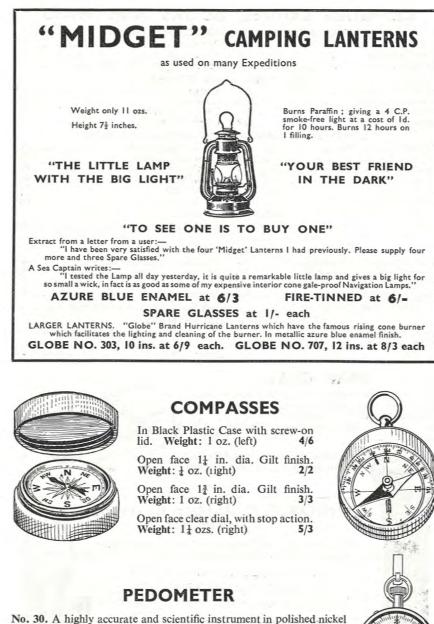

t a carrying strap can be attached if required. Size  $10\frac{1}{2}$  ins.  $\times$  9 $\frac{1}{2}$  ins. to take two sections of 1 inch to mile maps 9/9 each



Leather Shoulder Straps 4/6 each with spring clips, optional extra

#### 'VIDORLITE' Rubber Covered TORCHES

Completely encased in heavy rubber, they are Waterproof, Shockproof and Dustproof.

No. 1 Model. 2 cell, length 71 ins. 11/3 No. 2 Model. 3 cell, length 10 ins. 15/-

Spare Batteries 61d. per cell. Spare Bulbs 6d. each.

#### THE STORMLITE LAMP

A dual light lantern giving a diffused light from the top glass dome and a long beam from the front reflector. Either or both lights can be used at will.

Complete with 6 volt Long Life Battery and 2 Bulbs £1 16 9 each. Spare Batteries 3/9 each. Spare Bulbs 8d. each.



Page 35



case, showing any distance walked, fitted with a pace adjuster from 2 to 31 ft. Adds enormously to the interest of a hike. 27/6

SILVA System COMPASSES and the Silva liquid-filled compass chamber are patented in most countries. They were developed from lengthy experiments and practical tests in collaboration with experienced foresters, sportsmen, military experts, scout leaders and other authorities in several countries. Silva compasses are manufactured by skilled Swedish instrument makers, with the valuable background acquired in 18 years manufacture of the famous Silva marine and aviation compasses.

'SILVA' COMPASSES

(Reg. Trade Mark)

#### Type 5, The SCOUT

Official Scout Compass in U.S.A., Canada and several other countries. A good, low-priced Silva System Compass without liquid,