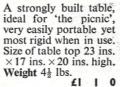

s fitted with tubular legs and high grade canvas in gay, fast colour stripes, and the chair back is adjustable to two positions. The "Restawile" weighs only 7 lbs., and folds flat to 16 in  $\times 17\frac{1}{2}$  in., making it easy to store when not in use. Is also ideal for use inside the house for televiewing, etc. The legs being free from sharp edges cannot damage carpets or other floor coverings.

S. MPT. . . ....

Price 31/8

#### SEDGFOLD PICNIC TABLE SET

(Regd. Trade Mark)

#### FOLDS INTO A PICNIC CASE

Will hold two Standard type Beach Stools and assortment of picnic gear. Case size open 24 ins. × 25 ins.  $\times$  18 ins. high; size closed 24 ins. × 12 ins. × 4 ins. deep. Highly finished in cellulose natural lacquer. Weight 5 lbs. 8 ozs.



Price £l 12 6 LIGHT FOLDING TABLE





FOLDED.

#### FOLDING METAL FRAME STOOLS

Strongly made frames covered in striped canvas.

With Back Height from ground 12 ins. Seat 11 ins.  $\times$  9 ins. Size folded 18 ins.  $\times$  9 ins.  $\times$  1½ ins. Weight 3<sup>3</sup>/<sub>4</sub> lbs.

Without Back Height from ground 12 ins. Seat 12 ins.  $\times$  10 ins. Size folded 16 ins.  $\times$ 10 ins.  $\times$ 1 $\frac{1}{2}$  ins. Weight 3 lbs. Price 8/6

NORTHERN AREA Showrooms: 18 Lloyd Street, Albert Square, Manchester, 2 Telephone: DEAnsgate 4540

# POLISHED WOOD FOLDING STOOLS

These stools are beauti-fully finished and ex-ceptionally rigid

#### No. 2.

Curved seat. Size open 12 ins. high  $\times$  11 ins  $\times$ 10 ins. Size folded 16 ins. × 11 ins.  $\times 2$  ins. Weight  $2\frac{1}{2}$  lbs. Price 12/6 each.