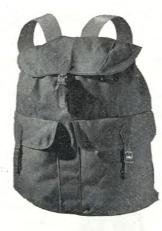

The High Altitude Rucksacks were of a revolutionary pattern enabling very heavy loads to be carried with the minimum of effort.

The Oxygen Cylinders were contained in specially designed light Duralumin frames, to which were attached Rucksacks of a most ingenious design, made from similar material to that used for the tents.