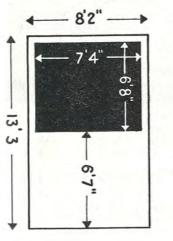

| THE B.E. 'KINGSDOWN' TENT                                                                   | Willesd    | en ( | Green  | W    | hite | 1 |
|---------------------------------------------------------------------------------------------|------------|------|--------|------|------|---|
| 12 ft. long, 9 ft. wide, 7 ft. 6 ins. high, 4 ft. walls, weight 95 lbs.                     | £36        | 7    | 0      | £33  | 1    | 0 |
| Standard Flysheet, weight 30 lbs                                                            | £14        | 6    | 6      | £12  | 8    | 3 |
| Flysheet with 5 ft. 6 ins. Verandah, weight 45 lbs., including extra upright and ridge pole | £22        | 6    | 0      | £19  | 12   | 0 |
| Heavy Duty Groundsheet, weight 12 lbs                                                       | £6         | 1    | 6      | £6   | 1    | 6 |
| 3 uprights are supplied, the centre pole is to prevent bow                                  | ing of the | he r | idge p | ole. |      |   |