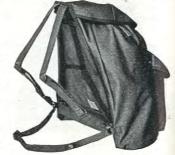

y a zip fastener, and the broad middle pocket is zip fastened.

All edges are bound and the sack is supplied with a body belt, two sets of carrying and blanket straps, and also straps under the base. 17 ins. Frame. Weight: 6 lbs. **f5 0 0** 

THE 'ATLAS' (Reg. Design)

New Adjustable Light weight Metal Frame Rucksack The light weight spring steel frame can be easily adjusted to the wearer's requirements, and by releasing the waist support, the frame will lie flat for packing in suit-case, etc. The frame can be detached and the rucksack worn without frame if desired. Size of Frame 16 ins. Full size sack, with one outside pocket. Made from super quality Cupramonium-proofed Khaki, Grey or Navy canvas. All Buckles etc., chromium-plated. Stout webbing carrying slings and waist strap.

Page 24



Weight: 2½ lbs. £3 12 6 Blanket Straps 3/- per set. (optional extra)



#### **GENUINE 'BERGAN' RUCKSACKS**

Considered to be the finest rucksack made, the canvas is of excellent quality, fully proofed and in a nice shade of grey. The shoulder straps, and in fact all the leather work is of first grade grey chrome leather. The tubular lightweight metal frames are of an advanced design and add greatly to the comfort of the user.

No. 86. Three outside pocket model, with a map pocket on the inside of the flap.

 Men's.
 17 ins. frame.

 Weight 4 lbs. 4 ozs.
 Price £8 l3 9

 Women's.
 15 ins. frame.

 Weight 3 lb. 10 oz.
 Price £8 8 3

No. 557. Two outside pocket model. The main sack is very wide and allows bulky articles to be carried.

> Men's. 17 ins. frame. Weight 4 lb. 12 ozs. Pri Women