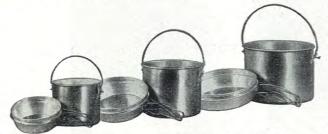

rice 23/-

Size of pans: 8 ins. dia.  $\times 2\frac{1}{2}$  ins. deep. Frypan: 8 ins. dia.  $\times 1\frac{1}{2}$  ins. deep. Capacity of mug: 3 pint Price without mug: 20/-

## MILK CONTAINERS



These are fitted withfolding handle and push-on lid. Made from light gauge Aluminium with seamless base, enabling the vessel to be easily cleaned.

Size 1 pint Weight 31 ozs. 11 pints 41 ozs. 2 pints 43 OZS.



## THE 'GILWELL' CANTEEN

7/6

8/3

Price 6/3

The set is in polished aluminium and comprises a 2-pint stew pan and cover, a frypan 8 ins.  $\times 1\frac{3}{4}$  ins. deep, a cover which can be used as a plate, all secured by a metal strap. Officially approved by the Scouts Association. Weight: 1 lb. 2 ozs.

Price 19/4 each

## COOKING UTENSILS, CANTEENS, ETC. NEST OF CAMP FIRE BILLIES



A set of 3 deep Cookers with fry pan lids, all in Polished Aluminium. The overall size when nested is only  $7\frac{1}{2}$  ins.  $\times$   $7\frac{1}{2}$  ins.

|       | Capacity    | I | Diameter Deep                     | Weight      | -        |
|-------|-------------|---|-----------------------------------|-------------|----------|
| No. 1 | <br>2 pints |   | 5 ins. $\times 3\frac{3}{4}$ ins. | <br>8 ozs.  | <br>7/9  |
| No. 2 | <br>3 pints |   | 6 ins. $\times 4\frac{1}{4}$ ins. | <br>10 ozs. | <br>10/3 |
| No. 3 | <br>5 pints |   | 7 ins. $\times 4_{1}^{3}$ ins.    | <br>13 ozs. | <br>12/- |
|       |             |   | ookers and lids co                |             |          |

### THE 'JAMBOREE'

In polished aluminium, Consists of a special Billy of registered design fitted w