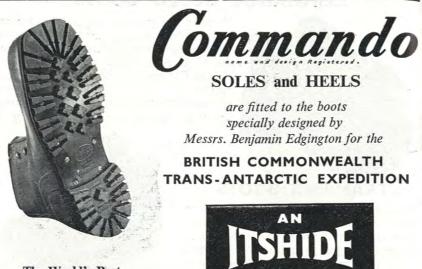

### The British Mount Everest Expedition 1953

SINCE 1921 we have supplied equipment to every Mount Everest Expedition, and again Benjamin Edgingtons were commissioned to manufacture the Tents, Sleeping Bags, Rucksacks, etc., etc. used on the successful 1953 expedition.

We were privileged to work in co-operation with the R.A. Experimental Establishment, and for the tents a special light weight cloth "Wyncol" was evolved, which was found at a wind velocity of 100 miles per hour to have a Penetration of NIL, also the Water Penetration of this remarkable material was found to be NIL.

To ensure that only the finest possible equipment was supplied, the entire resources of our Factories were concentrated upon the numerous types of tents, etc., which were supplied for Camps at Base H.Q., Advance Bases, the South Col, and for the Final Assault, the tent for the latter, being a 2-man Special Meade, coloured pink and weighing 10 lbs. including a Nylon Inner Lining.