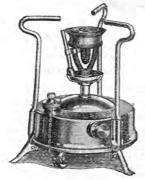

nts, weighing only 14 ozs. Boils a pint of water in 8 minutes without pumping or priming. Complete with all accessories and full instructions. Supplied in a strong two-colour tin.

19/6 each

## 'PRIMUS' POCKET AND TOURING OUTFITS

'PRIMUS' Stoves carry fuel without risk of leakage.



### POCKET 'PRIMUS' OUTFIT No. 96/L Burns Paraffin

This wonderfully compact outfit measures only  $5\frac{3}{4}$  ins.  $\times$  $4\frac{1}{2}$  ins.  $\times 2\frac{1}{2}$  ins. and yet will provide a quick tea or breakfast for a party. The tank carries its supply of oil, and a spirit can for starting is included. Will boil a pint of water in 3 minutes. Weight: 1 lb. 10 ozs. In Coloured Tin Box. Price **£2** 15 6

No. 96. As above, but in cardboard box, with spanner and needles only. Weight 1 lb. 5 ozs.



### 'PRIMUS' TOURING OUTFITS No. 210/L Burns Paraffin

Larger editions of the Pocket 'PRIMUS'. These outfits will boil a quart of water in 4 minutes. Complete with 'PRIMUS' windshield, spirit can, spanner, needles and directions in attractively coloured box.

Box measures  $6\frac{3}{4}$  ins.  $\times$   $5\frac{1}{4}$  ins.  $\times$   $3\frac{1}{2}$  ins.

Capacity of stove, 1 pint.

Weight 2 lbs. 10 ozs. Price £3 1 0

No. 210. As above, but in cardboard box, with spanner and needles only. Weight  $2\frac{1}{4}$  lbs.



Price £2 2 6



#### 'PRIMUS' No. 71/L Burns petrol

Supplied with neat steel-plate box, which<br/>serves as support for cooking vessels.Size:  $3\frac{1}{2}$  ins.  $\times 3\frac{3}{4}$  ins.  $\times 5\frac{1}{4}$  ins.Weight: 1 lb. 4 ozs.Price £226

Full range of