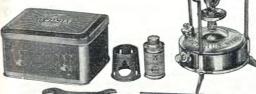

| 44/6          |

Spare parts, prickers, etc. always in stock.

WEST COUNTRY Showrooms: 18 Arwenack Street, Falmouth Telephone: FAL. 1134

### **'OPTIMUS' PRESSURE STOVES**



#### 'OPTIMUS' No. 80 **Burns Petrol**

Fitted with a regulating burner, burns by self pressure; supplied in attractive steel box. Size:  $3\frac{1}{2}$  ins.  $\times 3\frac{1}{2}$  ins.  $\times 5\frac{1}{2}$  ins.

Capacity: 1 pint. Weight 1 lb. 3 ozs.



#### 'OPTIMUS' No. 8 **Burns Petrol**

Supplied in strong steel box, nickel plated tank with safety valve and heat shield. Capacity: 1 pint. Size: 5 ins.  $\times$  5 ins.  $\times$  3 ins. Weight: 1 lb. 7 ozs. Price **£2** 15 6

### No. 00K

**Burns** Paraffin

In cardboard box with spanner and needles. 1 pint container. Weight: 1 lb. 9oz. Price £2 2 9





spirit can, windshield, spanner and needles. Weight: 2 lbs. 4 ozs. Price £2 8 0

No. 00L



### 'STESCO' HIKER'S STOVE

A petrol operated pressure stove for all outdoor events, weighing only 14 ozs. Boils a pint of water in 8 minutes without pumping or priming. Complete with all accessories and full instructions. Supplied in a strong two-colour tin.

19/6 each

## 'PRIMUS' POCKET AND TOURING OUTFITS

'PRIMUS' Stoves carry fuel without risk of leakage.



### POCKET 'PRIMUS' OUTFIT No. 96/L Burns Paraffin

This wonderfully compact outfit measures only  $5\frac{3}{4}$  ins.  $\times$  $4\frac{1}{2}$  ins.  $\times 2\frac{1}{2}$  ins. and yet will provide a quick tea or breakfast for a party. The tank carries its supply of oil, and a spirit can for starting is included. Will boil a pint o