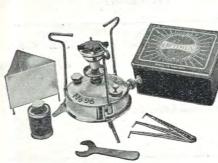

ht: 3 lbs. 6 ozs. No. 111B (For Petrol only). £4 10 0

### No. 22. For paraffin only No. 22B. For petrol only

Same as above, but double burner. Each burner can be used independently. Strong steel case 15 ins. by  $8\frac{1}{16}$  ins. by  $4\frac{5}{16}$  ins.

Weight: 6 lbs. 10 oz. Capacity: 13 pints. Specially designed for campers. Price £8 14 0

#### No. 96K. Burns Paraffin

In cardboard box, with spanner and needles only. 1 pint container. Weight: 1 lb. 6 oz. Price £I 17 0

#### No. 96L. Burns Paraffin Famous for nearly half a century.

Complete in tin box 51 ins. by  $5\frac{1}{2}$  ins. by  $3\frac{1}{2}$  ins. with spirit can, windshield, spanner and needles.

Weight: 1 lb. 12 ozs. Capacity of tank: 1/2 pint. Price £2 2 0 Full range of spare parts, prickers, etc. always in stock.





### PRIMUS CAMPING STOVE No. 2051 (burning Propane Gas)

Lights instantly. Flame is adjustable, no nipple to clean. Boils a quart of water in 5 minutes, has built in windshield.

Supplied with two filled bottles.

Price £8 15 0

Burning time per bottle, normal flame, 6-8 hours.



### PRIMUS No. 2150 LAMP ATTACHMENT

The attachment is simply screwed on to the No. 2000 gas bottle, and is then ready to light. Designed for rough outdoor use, ideal for use in boats, caravan, camp, etc. The light is equal to that of a 75 watt bulb. Burning time per bottle approx. 10 hours. Price £2 16 0

| INO. | 2000. | Spare Propane bottles