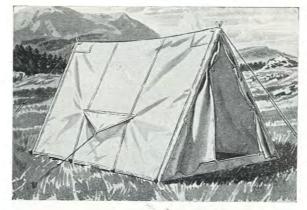

### Mountain Tents THE 'WHYMPER'

THIS excellent form of tent was specially designed in 1892 by the late Mr Edward Whymper for Mountaineering, and was used by him in the Alps, Andes and Himalayas. It has since become undoubtedly one of the most popular type of its kind in the world of Mountaineering.

The tent is fitted with a netted shutter window and two large wall pockets are provided.

The inverted Duralumin 'V' Poles give great stability and an unobstructed entrance. Green

Millerain is used and a minimum of guy lines are involved, the L.W. 'Vertex' groundsheet being sewn in. The tent is complete with pegs and mallet, all packed into a bag.

Size: 7 ft. long  $\times$  7 ft. wide  $\times$  6 ft. 3 ins. high. Weight: 18 lbs.

Fitted ordinary doors £25 12 6

If fitted with sleeve entrance and snow flap £29 10 6

A Flysheet can be supplied which is fitted over a jointed Duralumin Ridge Pole and slightly projects over each end of the tent.