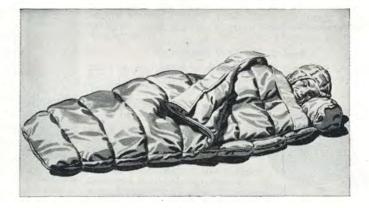

The Sleeping Bags were generously filled with Super Quality Down and made to in-corporate the very latest ideas of heat insulation, which have been developed from experience gained during the war years.