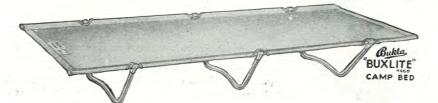

Cover which is removable for washing, and long tie tapes are fitted so that the pillow can be tied on to a camp bed to prevent slipping. Size 18 ins.  $\times$  14 ins. Price 18/4 each.

**AIR CUSHIONS** 23 ins. x 17 ins. Price 9/9 17 ins. x 13 ins. Price 7/3

15 ins.  $\times$  9 ins. Price 6/3



### CAMP BEDS

### THE 'WALSALL' BED

Size folded approx. 36 ins. × 2 ins. × 8 ins. Weight 9 lbs.

No. 1 6 ft.  $\times$  2 ft.  $\times$  7 ins. £2 18 0

No. 3 6ft. 6 ins.  $\times 2$  ft. 6 ins.  $\times 8\frac{1}{2}$  ins. **£3 5 0** 

Made from special high tensile strength spring steel rendered rust-proof, fitted with green rot proofed union flax canvas. This bed is very easily erected and is quite as comfortable as a sprung mattress. The legs are shod with rubber.

#### THE 'BUXLITE' BED



Size erected 6 ft. 3 ins.,  $\times 2$  ft. 3 ins., 9 ins. high. Size packed 2 ft. 6 ins.  $\times 3$  ins.  $\times 9$  ins. Weight approx. 5 lbs.

| Price, Covered in Green rot proof Cotton Duck | £3 | 14 | 0 |
|-----------------------------------------------|----|----|---|
| Price, Covered in Green Nylon                 | £4 | 2  | 6 |

Made in light alloy tubing. The lightness of this bed and the compactness when folded makes it a most attractive item to the experienced camper.

It cannot rust and is almost indestructable.

Page 44



This is a stoutly constructed cross legged bed with a Jute Canvas top. Size 6 ft. 2 ins.  $\times$  2 ft. 5 ins.  $\times$  15 ins. high. Weight  $17\frac{1}{2}$  lbs.

£2 14 3

### PORTABLE FOLDING TABLE

A high quality product, attractive in appearanc