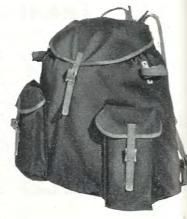

p support, Chrome leather fittings and binding.

15 ins. frame **£7 11 8** 17 ins. frame **£7 15 4** Weight:  $3\frac{3}{4}$  lbs.

Blanket and Waist Straps (optional extra) 8/6 per set

WEST COUNTRY Showrooms: 18 Arwenack Street, Falmouth Telephone: FAL. 1134

4/6 per set

### FRAME RUCKSACKS THE 'SNOWDON'

The newest model in the B.B. range of Rucksacks Embodying new distinctive features and constructed under the strictest *quality control*. Made from  $12\frac{1}{2}$  oz. Grey dyed and proofed Super Cotton Duck. Stout Webbing Shoulder Slings and Equipment. Cadmium plated buckles and fittings. Fitted by a new method to a light weight 16 in. steel frame. Spacious accommodation, with large covering hood and two outside pockets.

Weight: 3 lbs. £3 14 9 Blanket and Waist Straps optional,





extra 4/6 set.

### COMMANDO MODEL

Ex-Service Extra Large, 3 Pockets

The sack is made from super quality proofed canvas of exceptional strength and has three outside pockets. The two side pockets are of sufficient size to carry climbing boots, and the centre pocket is of large capacity. There is a division inside, and the flap which is fastened by two straps has an inner pocket, closed by a zip fastener, and the broad middle pocket is zip fastened.

All edges are bound and the sack is supplied with a body belt, two sets of carrying and blanket straps, and also straps under the base. 17 ins. Frame. Weight: 6 lbs. **f5 0 0** 

THE 'ATLAS' (Reg. Design)

New Adjustable Light weight Metal Frame Rucksack The light weight spring steel frame can be easily adjusted to the wearer's requirements