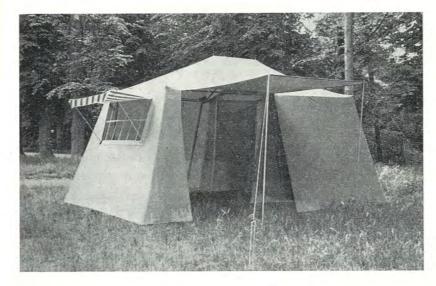

### THE 'CADETTE' CHALET TENT

The 'Cadette' Chalet Tent is the last word in luxury and comfort and incorporates the privacy and roominess of a caravan with the portability of a tent.

The sleeping quarters have a double proofed sewn in groundsheet and an adjustable ventilator.

The Kitchen/Bathroom has rubberised walls to protect the outer wall and to enable cooking stains to be removed.

The Lounge has a large canopied window.

The 'Cadette' is designed round a lightweight metal frame which has a special automatic tensioning device. This, together with the rubber guy lines, makes the tent completely self adjusting.

The 'Cadette' is made from the finest quality 'MASUREL' tent cloth and all fittings and parts are of the very highest quality.

The tent is easy to handle and can be fully erected in 10-15 minutes.

Weight complete: approx. 80 lbs.

Height to Ridge 7 ft. 4 ins.

Height of Walls 6 ft. 0 ins.

Price £65 0 0 complete

Manufactured in France