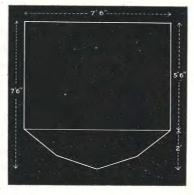

Size:  $7' \times 5'$  wide  $\times 4' 6''$  high, 12" eaves.

Inverted "V" poles of Duralumin fit into pockets. A large sleeve entrance at both ends, wall pockets, netted shutter window, 9 ins. snow flap all round, sewn-in groundsheet, and necessary pegs,

Weight: 13 lbs.

Complete in carrying bag ... In Yellow "Wyncol" Cotton and Nylon ... £41 15 6 In Green Millerain ... ... ... £24 19 6