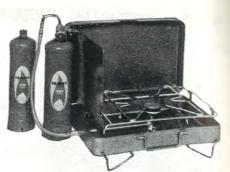

Capacity: 13 pints. Specially designed for campers. Price £8 14 0

#### No. 96K. Burns Paraffin

In cardboard box, with spanner and needles only. 1 pint container. Weight: 1 lb. 6 oz. Price £I 17 0

#### No. 96L. Burns Paraffin Famous for nearly half a century.

Complete in tin box 51 ins. by  $5\frac{1}{2}$  ins. by  $3\frac{1}{2}$  ins. with spirit can, windshield, spanner and needles.

Weight: 1 lb. 12 ozs. Capacity of tank: 1/2 pint. Price £2 2 0 Full range of spare parts, prickers, etc. always in stock.





### PRIMUS CAMPING STOVE No. 2051 (burning Propane Gas)

Lights instantly. Flame is adjustable, no nipple to clean. Boils a quart of water in 5 minutes, has built in windshield.

Supplied with two filled bottles.

Price £8 15 0

Burning time per bottle, normal flame, 6-8 hours.



### PRIMUS No. 2150 LAMP ATTACHMENT

The attachment is simply screwed on to the No. 2000 gas bottle, and is then ready to light. Designed for rough outdoor use, ideal for use in boats, caravan, camp, etc. The light is equal to that of a 75 watt bulb. Burning time per bottle approx. 10 hours. Price £2 16 0

| INO. | 2000. | Spare Propane bottles