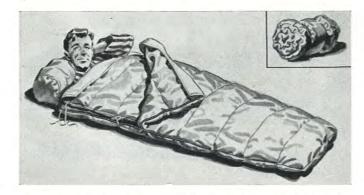

The Sleeping Bags were generously filled with Super Quality Down and made to in-corporate the very latest ideas of heat insulation, which have been developed from experience gained during the war years.