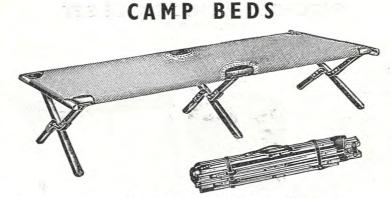

rom special high tensile strength spring steel rendered rust-proof, fitted with green rot proofed union flax canvas. This bed is very easily erected and is quite as comfortable as a sprung mattress. The legs are shod with rubber.

#### THE 'BUXLITE' BED



Size erected 6 ft. 3 ins.,  $\times 2$  ft. 3 ins., 9 ins. high. Size packed 2 ft. 6 ins.  $\times 3$  ins.  $\times 9$  ins. Weight approx. 5 lbs.

| Price, Covered in Green rot proof Cotton Duck | £3 | 14 | 0 |
|-----------------------------------------------|----|----|---|
| Price, Covered in Green Nylon                 | £4 | 2  | 6 |

Made in light alloy tubing. The lightness of this bed and the compactness when folded makes it a most attractive item to the experienced camper.

It cannot rust and is almost indestructable.

Page 44



This is a stoutly constructed cross legged bed with a Jute Canvas top. Size 6 ft. 2 ins.  $\times$  2 ft. 5 ins.  $\times$  15 ins. high. Weight  $17\frac{1}{2}$  lbs.

£2 14 3

### PORTABLE FOLDING TABLE

A high quality product, attractive in appearance and ideally suitable for a wide variety of occasional purposes.

Its lightness and strength make it the perfect table for picnics, in the garden, on the beach, and inside caravans. Indoors it can be used when televiewing, as a bed tray, a book table and for many other purposes.

Supplied with pastel green top and cream legs.

Size of top 20 in.  $\times$  15<sup>1</sup>/<sub>2</sub> in. Height: 13 ins. Weight: 7 lbs.

Price 29/6

### 'RESTAWILE' PORTABLE FOLDING CHAIR



The perfect chair for use in the garden, on the beach, in caravans