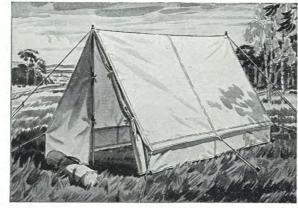

### Mountain Tents THE 'WHYMPER'

THIS excellent form of tent was specially designed in 1892 by the late Mr Edward Whymper for Mountaineering, and was used by him in the Alps, Andes and Himalayas. It has since become undoubtedly one of the most popular type of its kind in the world of Mountaineering.

The tent is fitted with a netted shutter window and two large wall pockets are provided.

The inverted Duralumin 'V' Poles give great stability and an unobstructed entrance. Green

Millerain is used and a minimum of guy lines are involved, the L.W. 'Vertex' groundsheet being sewn in. The tent is complete with pegs and mallet, all packed into a bag.

Size: 7 ft. long  $\times$  7 ft. wide  $\times$  6 ft. 3 ins. high. Weight: 18 lbs.

Fitted ordinary doors £25 12 6

If fitted with sleeve entrance and snow flap £29 10 6

A Flysheet can be supplied which is fitted over a jointed Duralumin Ridge Pole and slightly projects over each end of the tent.