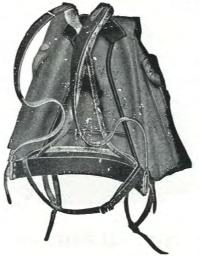

The High Altitude Rucksacks were of a revolutionary pattern enabling very heavy loads to be carried with the minimum of effort.

The Oxygen Cylinders were contained in specially designed light Duralumin frames, to which were attached Rucksacks of a most ingenious design, made from similar material to that used for the tents.