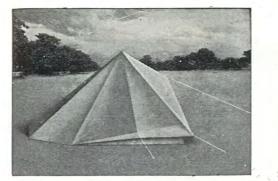

#### THE 'MUMMERY'

A VERY LIGHT AND PRAC-TICAL TENT for use at high altitudes, made with two duralumin poles which are outside the tent. The poles are in small sections to be easily carried without handicap in or on the rucksack. It was originally designed by the famous Mr Mummery and used successfully by Sir Martin Conway, DrHunter Workman, Dr T. G. Longstaff, the Duke of Abruzzi, the Everest Expeditions, etc. Size 6 ft 6 ins. x 4 ft. x

4 ft. high with 2 ft. walls.

Weight:  $8\frac{1}{2}$  lbs. Size packed 22 ins.  $\times$  24 ins. circumference.

Made in Green Millerain. Complete with necessary metal pegs, sewn in L.W. 'Vertex' waterproof groundsheet, all in bag.

| Price: £12 9 | 0. | Extra fo | r Shutter Window and Wall Pockets | <br>£I | 10 | 3 |
|--------------|----|----------|-----------------------------------|--------|----|---|
|              |    |          | Sleeve entrance and Snow Flap     | <br>£2 | 11 | 0 |
|              |    |          | Flysheet without Ridge Pole       | <br>£4 | 4  | 0 |
|              |    |          |                                   |        |    |   |