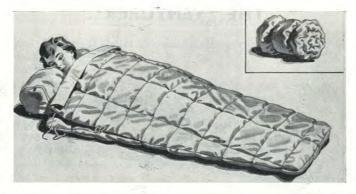

The Sleeping Bags were generously filled with Super Quality Down and made to in-corporate the very latest ideas of heat insulation, which have been developed from experience gained during the war years.