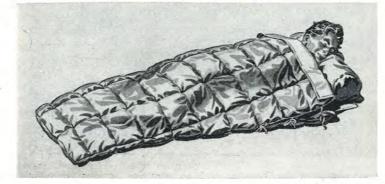

The Sleeping Bags were generously filled with Super Quality Down and made to in-corporate the very latest ideas of heat insulation, which have been developed from experience gained during the war years.