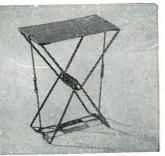

EAnsgate 4540

# POLISHED WOOD FOLDING STOOLS

These stools are beauti-fully finished and ex-ceptionally rigid

#### No. 2.

Curved seat. Size open 12 ins. high  $\times$  11 ins  $\times$ 10 ins. Size folded 16 ins. × 11 ins.  $\times 2$  ins. Weight  $2\frac{1}{2}$  lbs. Price 12/6 each.

No. 3. With back. Size open 11 ins.  $\times$  11<sup>1</sup>/<sub>2</sub> ins.  $\times$  22 ins. high. Size folded 17 ins. x 12 ins. × 2 ins. Weight 31 lbs. Price 15/- each.





### ROLL UP CAMP CHAIR

A completely collapsible roll-up upright chair, with canvas seat and back, folds into small package with leather carrying handle. £2 7 8 Weight 61 lbs.

### LIGHT FOLDING STOOLS

Metal frame with canvas top. Size of seat

when open, 11 ins. × 6 ins. Size folded, 9 ins. × 6 ins. Weight 2 lbs. 8/6

12"



### FOLDING BEACH or CAMP CHAIRS

Strong steel frames painted green and covered with striped canvas.

Low model Height from Size folded Seat Ground 7" 20"×15"×112 15"×131" Price 23/6

15"×15"

High model 21"×17"×2"

Price 29/-Page 47

Weight 51 lbs.

8 lbs.

Page 46



**ROLL UP CAMP TABLES** 

Size 32 ins. × 26 ins. Weight 13 lbs. 8 ozs. ... £4 4 0

Size 25 ins. × 19 ins. Weight 9 lbs. 12 ozs. ... £3 10 9

Slat reinforced top covered green Willesden canvas.



# for FUN .

Fun on the beach, in the water or at home in the garden. Comfort at picnics, sunbathing or in camp. And value, because a Sea-Esta, with reasonable care lasts for years. Which is the Sea-Esta for you?

The SEA-ESTA **SCOTLAND** (Top Left) brings luxury at a modest price. The centre of this luxury bed is crossreeded for