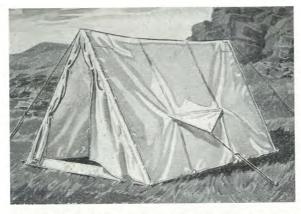

### Mountain Tents THE 'WHYMPER'

THIS excellent form of tent was specially designed in 1892 by the late Mr Edward Whymper for Mountaineering, and was used by him in the Alps, Andes and Himalayas. It has since become undoubtedly one of the most popular type of its kind in the world of Mountaineering.

The tent is fitted with a netted shutter window and two large wall pockets are provided.

The inverted Duralumin 'V' Poles give great stability and an unobstructed entrance. Green

Millerain is used and a minimum of guy lines are involved, the L.W. 'Vertex' groundsheet being sewn in. The tent is complete with pegs and mallet, all packed into a bag.

Size: 7 ft. long  $\times$  7 ft. wide  $\times$  6 ft. 3 ins. high. Weight: 18 lbs.

Fitted ordinary doors £25 12 6

If fitted with sleeve entrance and snow flap £29 10 6

A Flysheet can be supplied which is fitted over a jointed Duralumin Ridge Pole and slightly projects over each end of the tent.

Flysheet and Ridge Pole, weight 9 lbs. £10 12 6