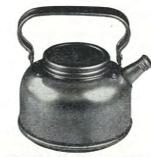

set includes an Aluminium Kettle with folding handle, screw lid and screw stopper to spout, an aluminium tea infuser, a brass stove, a spirit container, and a stand for protection against the wind. Each set supplied in a strong carton.



|        | Capacity                | Size of box                                                      | Price |
|--------|-------------------------|------------------------------------------------------------------|-------|
| No. 42 | <br>$1\frac{3}{4}$ pts. | $7\frac{1}{2}$ ins. $\times$ 6 ins. $\times$ $4\frac{3}{4}$ ins. | 18/-  |
| No. 44 | <br>$2\frac{1}{4}$ pts. | $7\frac{1}{2}$ ins. $\times$ 6 ins. $\times$ $5\frac{1}{4}$ ins. | 20/-  |
| No. 45 | <br>$2\frac{3}{4}$ pts. | 9 ins. $\times$ 7 ins. $\times$ 5 ins.                           | 22/6  |



### ALUMINIUM PICNIC KETTLES

With tea infuser, folding handles, screw lid and stopper to spout.

 $1\frac{3}{4}$  pt. 9/6  $2\frac{1}{4}$  pt. 12/-  $2\frac{3}{4}$  pt. 13/9

**EXPRESS PICNIC OUTFIT** With spirit stove, in bronzed tin.

3/3 each.







## KETTLE SET No. 102

This boils quickly under very difficult weather conditions. The aluminium kettle, fitted with screw lids, folding handle and tea infuser, together with the brass pad atmospheric stove and large methylated spirit container, all pack into the streamlined metal case which itself forms the stormproof stand for boiling.

24 pint size: 93 ins. × 63 ins. × 44 ins. Weight: 2 lbs. 8 ozs. ... £1 18 6

## VOLCANO' KETTLE and Water Carrier

14 ins. high  $\times$  7 ins. dia. (packed). THIS unique kettle burns wood, paper or l