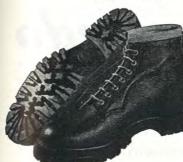

the strain of long-distance transp. We have succeeded in making a shoe, not much heavier than ordinary town wear weight, yet on account of the method of construction, the necessary strength has been incorporated. A Brown-grained Scotch leather is used in the uppers, and the soles are made of our well-known water proofed leather.

Men's, all sizes. £3 15 0



#### Ladies' WALKING SHOES

A particularly smart yet practical shoe, incorporating all modern improvements, is made in a pleasing shade of brown Scotch greasy leather, storm welted and fitted with an extended tongue, as illustrated. The stitching is 'picked out' in white waxed thread and the soles are of the best waterproof leather.

Ladies, all sizes. £3 17 6

WEST COUNTRY Showrooms: 18 Arwenack Street, Falmouth Telephone: FAL. 1134



#### COMMANDO SOLED BOOTS

To meet the growing demand for a combined Climbing and Tramping Boot, with hard rubber soles and heels, we have produced a boot fitted with the famous Itshide Commando Soles and Heels. The uppers are in fully chromed Brown grained Scotch leather, fully storm welted. Men's £5 10 6 Women's £5 8 0

### TRAMPING BOOTS

The question of comfortable footwear is so important that we have given especial care to the question and have had lasts built to conform to our requirements. Brown Scotch waterproof leather has been chosen for the uppers and the soles are of stout English leather.



| glish leather.                | Men's   | women's |  |  |  |  |
|-------------------------------|---------|---------|--|--|--|--|
| Un-nailed                     | £4 10 0 | £4 7 6  |