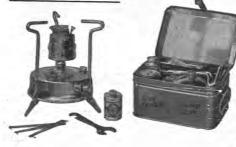

#### PERMANENT SITE TENTS

These Tents have been especially designed for the discriminating Camper, and they are constructed on the same fundamental principle and made with the same exacting care as the heavier weight types supplied by us for use on Survey and Permanent Camps abroad. The material selected is an improved 10 oz. Willesden Green Proofed Canvas, treated with a light protective film, adding substantially to its waterproofness, or in 10 oz. Unbleached White Cotton Duck. Tents have ventilators in the roof, and doors at both ends, and are supplied with 2 section upright and 3 section ridge poles, necessary lines, pegs and mallet, each packed in a valise.

FLYSHEETS can be supplied and are made in the same material as the Tents. We strongly recommend the use of a flysheet, as it affords added protection and warmth during inclement weather, and helps to keep the Tent cool in hot weather. The sheets are made to well protect the walls, and come down to about 2 ft. from the ground.

As an alternative the flysheet can be made with a Verandah, which in effect, is an extension to the length of the flysheet. An extra upright and ridge pole are then required.

Heavy Duty Canvas Groundsheets are made to cover the whole floor space.

| THE B.E. 'KINGSDOWN' TENT                                                                   | Willesd    | en ( | Green  | W    | hite | 1 |
|---------------------------------------------------------------------------------------------|------------|------|--------|------|------|---|
| 12 ft. long, 9 ft. wide, 7 ft. 6 ins. high, 4 ft. walls, weight 95 lbs.                     | £36        | 7    | 0      | £33  | 1    | 0 |
| Standard Flysheet, weight 30 lbs                                                            | £14        | 6    | 6      | £12  | 8    | 3 |
| Flysheet with 5 ft. 6 ins. Verandah, weight 45 lbs., including extra upright and ridge pole | £22        | 6    | 0      | £19  | 12   | 0 |
| Heavy Duty Groundsheet, weight 12 lbs                                                       | £6         | 1    | 6      | £6   | 1    | 6 |
| 3 uprights are supplied, the centre pole is to prevent bow                                  | ing of the | he r | idge p | ole. |      |   |