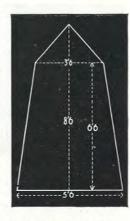

### THE 'CONSORT'-Ideal For The Motorist

Based on the popular North American model this tent is designed primarily for the luxury loving Family Motorist.

★ Standing Head Room throughout. ★ One Centre Pole and four Corner Poles, giving ample clear floor space. ★ Window at rear, covered fine mosquito net. ★ Waterproof and draughtproof sewn-in groundsheet. ★ Doorway convertible to form Sun/Dining Awning. ★ Will make annexe to car or station wagon.

Size 8 ft. 6 ins.  $\times$  8 ft. 6 ins. at base, 5 ft. 9 ins. square at eaves, 5 ft. tapering walls, 7 ft. 6 ins. high in centre. Complete with all necessary pegs, mallet and carrying straps. Material: Roof in Green Proofed Whympeen, walls in White Proofed Whympeen. Weight: 28 lbs. Size packed 3 ft. long  $\times$  3 ft. 2 ins. circ. Additional walls to completely enclose the annexe can be supplied. Price **£2 17 6** 