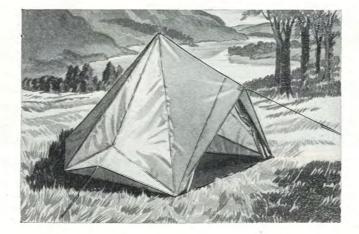

### Mountain Tents THE AUTHENTIC MOUNT EVEREST 2-MAN MEADE

These Tents were the final outcome of experiments carried out in conjunction with the R.A.E. Station at Farnborough, and in one of these Sir Edmund Hillary and Sherpa Tensing spent the night at 28,900 ft. (the highest altitude at which a Tent has ever been used) prior to the successful final assault on Mount Everest.

Size:  $7' \times 5'$  wide  $\times 4' 6''$  high, 12" eaves.

Inverted "V" poles of Duralumin fit into pockets. A large sleeve entrance at both ends, wall pockets, netted shutter window, 9 ins. snow flap all round, sewn-in groundsheet, and necessary pegs,

Weight: 13 lbs.

Complete in carrying bag ... In Yellow "Wyncol" Cotton and Nylon ... £41 15 6 In Green Millerain ... ... ... £24 19 6