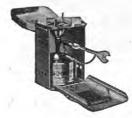

s supply of oil, and a spirit can for starting is included. Will boil a pint of water in 3 minutes. Weight: 1 lb. 10 ozs. In Coloured Tin Box. Price **£2** 15 6

No. 96. As above, but in cardboard box, with spanner and needles only. Weight 1 lb. 5 ozs.



### 'PRIMUS' TOURING OUTFITS No. 210/L Burns Paraffin

Larger editions of the Pocket 'PRIMUS'. These outfits will boil a quart of water in 4 minutes. Complete with 'PRIMUS' windshield, spirit can, spanner, needles and directions in attractively coloured box.

Box measures  $6\frac{3}{4}$  ins.  $\times$   $5\frac{1}{4}$  ins.  $\times$   $3\frac{1}{2}$  ins.

Capacity of stove, 1 pint.

Weight 2 lbs. 10 ozs. Price £3 1 0

No. 210. As above, but in cardboard box, with spanner and needles only. Weight  $2\frac{1}{4}$  lbs.



Price £2 2 6



#### 'PRIMUS' No. 71/L Burns petrol

Supplied with neat steel-plate box, which<br/>serves as support for cooking vessels.Size:  $3\frac{1}{2}$  ins.  $\times 3\frac{3}{4}$  ins.  $\times 5\frac{1}{4}$  ins.Weight: 1 lb. 4 ozs.Price £226

Full range of spare parts, prickers, etc. always in stock.

## METHYLATED SPIRIT STOVES

Always ready for immediate use, the new Turm Spirit Gas Cooker is simple in operation, and is clean, silent burning and absolutely safe. They do not operate under pressure and therefore cannot explode, and require no pumping. The flame can be regulated in the usual manner. Burns Methylated Spirit only, for both pre-heating and cooking.



#### TURM SPORT MODEL Burns Methylated Spirit. Clean to use, clean to pack, easily carried in Rucksack. Ready for use at a minute'