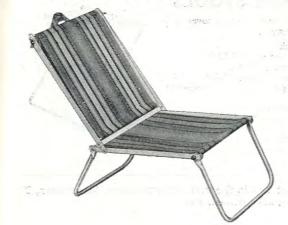

nced camper.

It cannot rust and is almost indestructable.

Page 44



This is a stoutly constructed cross legged bed with a Jute Canvas top. Size 6 ft. 2 ins.  $\times$  2 ft. 5 ins.  $\times$  15 ins. high. Weight  $17\frac{1}{2}$  lbs.

£2 14 3

### PORTABLE FOLDING TABLE

A high quality product, attractive in appearance and ideally suitable for a wide variety of occasional purposes.

Its lightness and strength make it the perfect table for picnics, in the garden, on the beach, and inside caravans. Indoors it can be used when televiewing, as a bed tray, a book table and for many other purposes.

Supplied with pastel green top and cream legs.

Size of top 20 in.  $\times$  15<sup>1</sup>/<sub>2</sub> in. Height: 13 ins. Weight: 7 lbs.

Price 29/6

### 'RESTAWILE' PORTABLE FOLDING CHAIR



The perfect chair for use in the garden, on the beach, in caravans and on picnics. The strong frame is fitted with tubular legs and high grade canvas in gay, fast colour stripes, and the chair back is adjustable to two positions. The "Restawile" weighs only 7 lbs., and folds flat to 16 in  $\times 17\frac{1}{2}$  in., making it easy to store when not in use. Is also ideal for use inside the house for televiewing, etc. The legs being free from sharp edges cannot damage carpets or other floor coverings.

S. MPT. . . ....

Price 31/8

#### SEDGFOLD PICNIC TABLE SET

(Regd. Trade Mark)

#### FOLDS INTO A PICNIC CASE

Will hold two Standard type Beach Stools and assortment of picnic gear. Case size open 24 ins. × 25 ins.  $\times$  18 ins. high; size closed 24 ins. × 12 ins. × 4 ins. deep. Hi