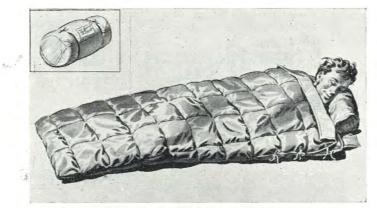

The Sleeping Bags were generously filled with Super Quality Down and made to in-corporate the very latest ideas of heat insulation, which have been developed from experience gained during the war years.