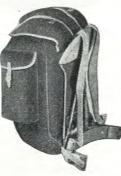

The High Altitude Rucksacks were of a revolutionary pattern enabling very heavy loads to be carried with the minimum of effort.

The Oxygen Cylinders were contained in specially designed light Duralumin frames, to which were attached Rucksacks of a most ingenious design, made from similar material to that used for the tents.