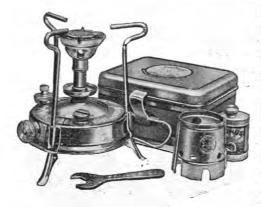

8 **Burns Petrol**

Supplied in strong steel box, nickel plated tank with safety valve and heat shield. Capacity: 1 pint. Size: 5 ins.  $\times$  5 ins.  $\times$  3 ins. Weight: 1 lb. 7 ozs. Price **£2** 15 6

### No. 00K

**Burns** Paraffin

In cardboard box with spanner and needles. 1 pint container. Weight: 1 lb. 9oz. Price £2 2 9





spirit can, windshield, spanner and needles. Weight: 2 lbs. 4 ozs. Price £2 8 0

No. 00L



### 'STESCO' HIKER'S STOVE

A petrol operated pressure stove for all outdoor events, weighing only 14 ozs. Boils a pint of water in 8 minutes without pumping or priming. Complete with all accessories and full instructions. Supplied in a strong two-colour tin.

19/6 each

## 'PRIMUS' POCKET AND TOURING OUTFITS

'PRIMUS' Stoves carry fuel without risk of leakage.



### POCKET 'PRIMUS' OUTFIT No. 96/L Burns Paraffin

This wonderfully compact outfit measures only  $5\frac{3}{4}$  ins.  $\times$  $4\frac{1}{2}$  ins.  $\times 2\frac{1}{2}$  ins. and yet will provide a quick tea or breakfast for a party. The tank carries its supply of oil, and a spirit can for starting is included. Will boil a pint of water in 3 minutes. Weight: 1 lb. 10 ozs. In Coloured Tin Box. Price **£2** 15 6

No. 96. As above, but in cardboard box, with spanner and needles only. Weight 1 lb. 5 ozs.



### 'PRIMUS' TOURING OUTFITS No. 210/L Burns Paraffin

Larger editions of the Pocket 'PRIMUS'. These outfits will boil a quart of water in 4 minutes. Complete with 'PRIMUS' windshield, spirit can, spanner, needles and directions in attractively coloured box.

Box measures  $6\frac{3