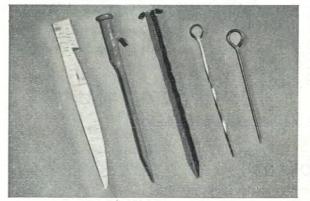

. | £2 | 2  | 6 |  |
| 14 ft. $\times$ 10 ft.        | for 10 H.P12 H.P. Cars      |       |      |        | 5  | lbs. | £3 | 5  | 0 |  |
| 16 ft. $\times$ 12 ft.        | for 12 H.P14 H.P. Cars      |       |      | .,     | 71 | lbs. | £4 | 5  | 0 |  |
| 20 ft. $\times$ 14 ft. 6 ins. | for the larger car          |       |      |        | 12 | lbs. | £6 | 7  | 6 |  |

Any size cover made to order within 24 hours.

### SHAPED CAR COVERS

In similar material to the above but shaped to fit the vehicle.

Sizes approx.: 10 ft. × 12 ft. £3 3 0 12 ft. × 12 ft. £3 9 0

14 ft. × 12 ft, £3 16 6 16 ft. × 14 ft. £4 4 0

1/3 each



and two alloy hooks. (Left) Large 1/4 each

NORTHERN AREA Showrooms: 18 Lloyd Street, Albert Square, Manchester, 2 Telephone: DEAnsgate 4540

Page 20

### TENT SUNDRIES



### SAMSON PEGS

| 51 ins. | Per doz. | Per doz.<br>8 ozs. |  |
|---------|----------|--------------------|--|
| 71 ins. | 7/-      | 24 ozs.            |  |
| 9 ins.  | 12/-     | 46 ozs.            |  |

#### HARDWOOD CLEFT PEGS

|         |          | Weight   |
|---------|----------|----------|
|         | Per doz. | Per doz. |
| 9 ins.  | 2/3      | 12 ozs.  |
| 12 ins. | 2/6      | 32 ozs.  |
| 15 ins. | 4/6      | 50 ozs.  |

#### **GUY LINE, NYLON**

3-ply, dia. <sup>3</sup>/<sub>32</sub> ins. 3/- per doz. yds. Breaking load 250 lbs.

#### GUY LINE

| No. | Diameter           | Doz. yds. |
|-----|--------------------|-----------|
| 1   | to ins.            | 1/6       |
| 2   | 3 ins.             | 2/3       |
| 3   | a ins.             | 2/6       |
| 4   | $\frac{1}{4}$ ins. |