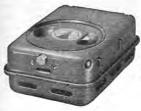

#### ELSAN COLLAPSIBLE MODEL (Type "CC"). Seating height is $17\frac{1}{2}$ ins. Closes down to only 11 ins. Diameter $14\frac{1}{2}$ ins. Weight 12 lbs. Just the thing for easy transport and unobtrusiveness.

A complete sanitary system. Comprises:

Sewage Container with carrying handle, galvanised after manufacture, capacity 3 gallons: Outside frame enamelled; with scientific ventilation to prevent odours and with two dropover carrying handles; Bakelite Seat and Enamelled Cover hinged to frame.

Opens for use or closes for transport in a few seconds. Simply place Container inside frame so that it rests exactly into the space, suspended on the supports which are provided for it. Price £3 17 6

ELSAN CAMP MODEL (Type "BC") is fully satisfactory for the Holiday Camper, and easily portable. They are strong, lasting, and hygienically designed.