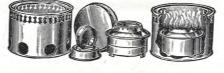

apacity                | Size of box                                                      | Price |
|--------|-------------------------|------------------------------------------------------------------|-------|
| No. 42 | <br>$1\frac{3}{4}$ pts. | $7\frac{1}{2}$ ins. $\times$ 6 ins. $\times$ $4\frac{3}{4}$ ins. | 18/-  |
| No. 44 | <br>$2\frac{1}{4}$ pts. | $7\frac{1}{2}$ ins. $\times$ 6 ins. $\times$ $5\frac{1}{4}$ ins. | 20/-  |
| No. 45 | <br>$2\frac{3}{4}$ pts. | 9 ins. $\times$ 7 ins. $\times$ 5 ins.                           | 22/6  |



### ALUMINIUM PICNIC KETTLES

With tea infuser, folding handles, screw lid and stopper to spout.

 $1\frac{3}{4}$  pt. 9/6  $2\frac{1}{4}$  pt. 12/-  $2\frac{3}{4}$  pt. 13/9

**EXPRESS PICNIC OUTFIT** With spirit stove, in bronzed tin.

3/3 each.







## KETTLE SET No. 102

This boils quickly under very difficult weather conditions. The aluminium kettle, fitted with screw lids, folding handle and tea infuser, together with the brass pad atmospheric stove and large methylated spirit container, all pack into the streamlined metal case which itself forms the stormproof stand for boiling.

24 pint size: 93 ins. × 63 ins. × 44 ins. Weight: 2 lbs. 8 ozs. ... £1 18 6

## VOLCANO' KETTLE and Water Carrier

14 ins. high  $\times$  7 ins. dia. (packed). THIS unique kettle burns wood, paper or leaves. It consists of two aluminium cylinders, forming a water jacket surrounding an inner flue. The kettle is placed on its stand, a piece of paper lighted in the latter, and further paper (or twigs or leaves) is dropped through the funnel keeping th