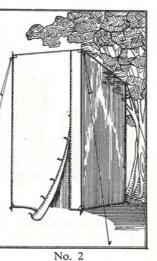

No. 2. 6 ft. high at front, 5 ft. high at rear, 3 ft. 4 ins. square. Complete with jointed wood Poles, Pegs, all in valise. Material, Green Proofed 'Whympette'. Weight 6<sup>1</sup>/<sub>2</sub> lbs.

£6 19 0