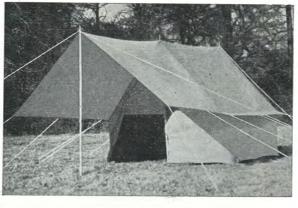

### Popular Motorists' Tents The 'COTTAGE'

Supplied complete with a flysheet, which has a Porch at each end, L.W. 'Vertex' groundsheet, Duralumin sectional uprights and ridge pole, pegs, and pole plates, in a carrying Valise.

THE "COTTAGE" TENT is made in three sizes from our standard Vat Dyed and Mildew Proofed Tan, or Apple Green Campeen. The design affords ample headroom, and the high walls permit the use of a standard camp bed. The tent is slung from a ridge pole giving ample clearance between tent and flysheet, and the doors are made to peg out at each end.