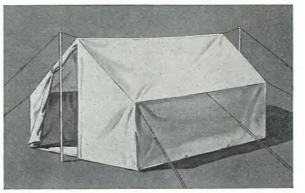

### Popular Motorists' Tents The 'COTTAGE'

Supplied complete with a flysheet, which has a Porch at each end, L.W. 'Vertex' groundsheet, Duralumin sectional uprights and ridge pole, pegs, and pole plates, in a carrying Valise.

|  |                     |                 |        | п              | N T   | HREE S          |        | Tan or<br>Apple |                   |           |                |      |  |
|--|---------------------|-----------------|--------|----------------|-------|-----------------|--------|-----------------|-------------------|-----------|----------------|------|--|
|  |                     | Length ft. ins. |        | Width ft. ins. |       | Height ft. ins. |        |                 | Walls<br>ft. ins. |           | Green<br>s. d. |      |  |
|  | Small 2 persons     | 6               | 6      | 4              | 6     | 5               | 0      | 2               | 6                 | 24        | 9              | 0    |  |
|  | Large<br>3 persons  | 6               | 6      | 6              | 6     | 5               | 6      | 2               | 6                 | 28        | 2              | 3    |  |
|  | Family<br>4 persons | 7               | 0      | 7              | 0     | 6               | 6      | 3               | 0                 | 34        | 12             | 3    |  |
|  | Weights:            |                 | Small, | 15 lbs.        |       | Large           | , 17 1 | lbs.            | Fan               | nily, 19  | 1bs            |      |  |
|  | Sizes packe         | d: 26           | ins. × | 28 ins. (      | circ. | 28 ins. ×       | 29 in  | s. circ.        | 32 ins            | . × 31 in | s. ci          | irc. |  |

THE "COTTAGE" TENT is made in three sizes from our standard Vat Dyed and Mildew Proofed Tan, or Apple Green Campeen. The design affords ample headroom, and the high walls permit the use of a standard camp bed. The tent is slung from a ridge pole giving ample clearance between tent and flysheet, and the doors are made to peg out at each end.