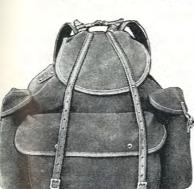

s are bound and the sack is supplied with a body belt, two sets of carrying and blanket straps, and also straps under the base. 17 ins. Frame. Weight: 6 lbs. **f5 0 0** 

THE 'ATLAS' (Reg. Design)

New Adjustable Light weight Metal Frame Rucksack The light weight spring steel frame can be easily adjusted to the wearer's requirements, and by releasing the waist support, the frame will lie flat for packing in suit-case, etc. The frame can be detached and the rucksack worn without frame if desired. Size of Frame 16 ins. Full size sack, with one outside pocket. Made from super quality Cupramonium-proofed Khaki, Grey or Navy canvas. All Buckles etc., chromium-plated. Stout webbing carrying slings and waist strap.

Page 24



Weight: 2½ lbs. £3 12 6 Blanket Straps 3/- per set. (optional extra)



#### **GENUINE 'BERGAN' RUCKSACKS**

Considered to be the finest rucksack made, the canvas is of excellent quality, fully proofed and in a nice shade of grey. The shoulder straps, and in fact all the leather work is of first grade grey chrome leather. The tubular lightweight metal frames are of an advanced design and add greatly to the comfort of the user.

No. 86. Three outside pocket model, with a map pocket on the inside of the flap.

 Men's.
 17 ins. frame.

 Weight 4 lbs. 4 ozs.
 Price £8 l3 9

 Women's.
 15 ins. frame.

 Weight 3 lb. 10 oz.
 Price £8 8 3

No. 557. Two outside pocket model. The main sack is very wide and allows bulky articles to be carried.

> Men's. 17 ins. frame. Weight 4 lb. 12 ozs. Pri Women's. 16 ins. frame. Weight: 4 lbs.

Price £8 17 6 £8 14 9





### DUFFEL