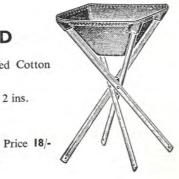

### LATRINE SEAT

As illustrated but legs are made to splay outwards thus giving added rigidity. Folds up flat and is supplied complete in carrying bag. Weight  $6\frac{3}{4}$  lbs. Price 27/-