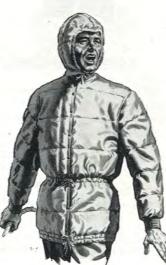

The Clothing consisted of Down Filled Quilted Jackets and Trousers, which although extremely light in weight, were found to have remarkable heat retaining properties.

The extent of our very considerable experience in the manufacture of every conceivable type of equipment, both for Expeditionary and normal use, is reflected in the articles offered in this Catalogue.