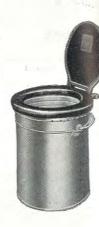

#### ELSAN COLLAPSIBLE MODEL (Type "CC"). Seating height is $17\frac{1}{2}$ ins. Closes down to only 11 ins. Diameter $14\frac{1}{2}$ ins. Weight 12 lbs. Just the thing for easy transport and unobtrusiveness.

A complete sanitary system. Comprises:

Sewage Container with carrying handle, galvanised after manufacture, capacity 3 gallons: Outside frame enamelled; with scientific ventilation to prevent odours and with two dropover carrying handles; Bakelite Seat and Enamelled Cover hinged to frame.

Opens for use or closes for transport in a few seconds. Simply place Container inside frame so that it rests exactly into the space, suspended on the supports which are provided for it. Price £3 17 6

ELSAN CAMP MODEL (Type "BC") is fully satisfactory for the Holiday Camper, and easily portable. They are strong, lasting, and hygienically designed.