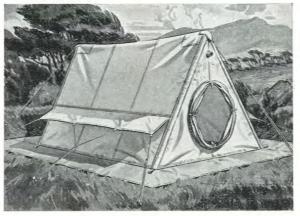

### Mountain Tents THE AUTHENTIC MOUNT EVEREST 2-MAN MEADE

These Tents were the final outcome of experiments carried out in conjunction with the R.A.E. Station at Farnborough, and in one of these Sir Edmund Hillary and Sherpa Tensing spent the night at 28,900 ft. (the highest altitude at which a Tent has ever been used) prior to the successful final assault on Mount Everest.

Size:  $7' \times 5'$  wide  $\times 4' 6''$  high, 12" eaves.

Inverted "V" poles of Duralumin fit into pockets. A large sleeve entrance at both ends, wall pockets, netted shutter window, 9 ins. snow flap all round, sewn-in groundsheet, and necessary pegs,

Weight: 13 lbs.

Complete in carrying bag ... In Yellow "Wyncol" Cotton and Nylon ... £41 15 6 In Green Millerain ... ... ... £24 19 6