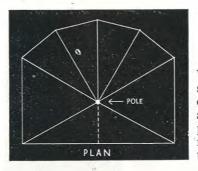

### THE 'CONSORT'-Ideal For The Motorist

Based on the popular North American model this tent is designed primarily for the luxury loving Family Motorist.

★ Standing Head Room throughout. ★ One Centre Pole and four Corner Poles, giving ample clear floor space. ★ Window at rear, covered fine mosquito net. ★ Waterproof and draughtproof sewn-in groundsheet. ★ Doorway convertible to form Sun/Dining Awning. ★ Will make annexe to car or station wagon.

Size 8 ft. 6 ins.  $\times$  8 ft. 6 ins. at base, 5 ft. 9 ins. square at eaves, 5 ft. tapering walls, 7 ft. 6 ins. high in centre. Complete with all necessary pegs, mallet and carrying straps. Material: Roof in Green Proofed Whympeen, walls in White Proofed Whympeen. Weight: 28 lbs. Size packed 3 ft. long  $\times$  3 ft. 2 ins. circ. Additional walls to completely enclose the annexe can be supplied. Price **£2 17 6** 