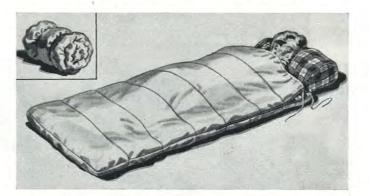

The Sleeping Bags were generously filled with Super Quality Down and made to in-corporate the very latest ideas of heat insulation, which have been developed from experience gained during the war years.