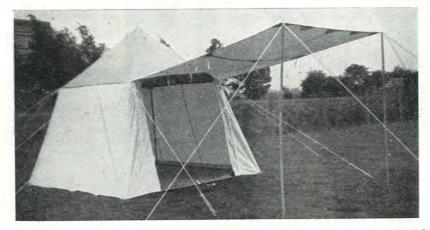

### THE 'CONSORT'-Ideal For The Motorist

Based on the popular North American model this tent is designed primarily for the luxury loving Family Motorist.

★ Standing Head Room throughout. ★ One Centre Pole and four Corner Poles, giving ample clear floor space. ★ Window at rear, covered fine mosquito net. ★ Waterproof and draughtproof sewn-in groundsheet. ★ Doorway convertible to form Sun/Dining Awning. ★ Will make annexe to car or station wagon.

Size 8 ft. 6 ins.  $\times$  8 ft. 6 ins. at base, 5 ft. 9 ins. square at eaves, 5 ft. tapering walls, 7 ft. 6 ins. high in centre. Complete with all necessary pegs, mallet and carrying straps. Material: Roof in Green Proofed Whympeen, walls in White Proofed Whympeen. Weight: 28 lbs. Size packed 3 ft. long  $\times$  3 ft. 2 ins. circ. Additional walls to completely enclose the annexe can be supplied. Price **£2 17 6** 