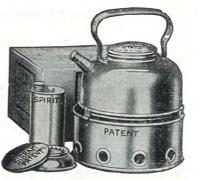

er parts of brass. Cooking surface 1 ft. $8\frac{3}{4}$ ins. by $9\frac{1}{2}$ ins. Tank capacity $1\frac{1}{2}$ pints. Weight 4 lbs.

£3 19 6

18 6



#### POCKET BOILING SET

Comprising  $\frac{3}{4}$  pint pan with lid, nesting with the fuel stand. A bar of Meta Fuel will boil  $\frac{1}{2}$  pint water in 7 to 8 minutes. **7/9** each

Page 71

(Fuel Extra).

Full range of spare parts, prickers, etc. always in stock.

## 'WASP' KETTLE SETS

(Burns Methylated Spirit)

The special design of the kettlestand and stove ensures rapid boiling out of doors. The set includes an Aluminium Kettle with folding handle, screw lid and screw stopper to spout, an aluminium tea infuser, a brass stove, a spirit container, and a stand for protection against the wind. Each set supplied in a strong carton.



|        | Capacity                | Size of box                                                      | Price |
|--------|-------------------------|------------------------------------------------------------------|-------|
| No. 42 | <br>$1\frac{3}{4}$ pts. | $7\frac{1}{2}$ ins. $\times$ 6 ins. $\times$ $4\frac{3}{4}$ ins. | 18/-  |
| No. 44 | <br>$2\frac{1}{4}$ pts. | $7\frac{1}{2}$ ins. $\times$ 6 ins. $\times$ $5\frac{1}{4}$ ins. | 20/-  |
| No. 45 | <br>$2\frac{3}{4}$ pts. | 9 ins. $\times$ 7 ins. $\times$ 5 ins.                           | 22/6  |



### ALUMINIUM PICNIC KETTLES

With tea infuser, folding handles, screw lid and stopper to spout.

 $1\frac{3}{4}$  pt. 9/6  $2\frac{1}{4}$  pt. 12/-  $2\frac{3}{4}$  pt. 13/9

**EXPRESS PICNIC OUTFIT** With spirit stove, in bronzed tin