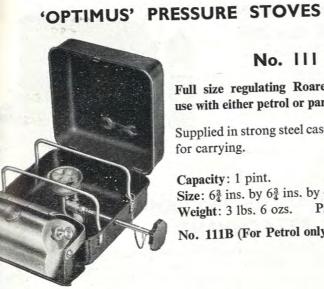

ins. Weight 10 lbs. £9 7 6





### **COLEMAN SPEEDMASTER**

Petrol burning type single burner.

Instant lighting without priming or preheating, and fitted with a burner which can be regulated. An excellent camp stove, clean and very efficient with no loose parts.

Burns ordinary non-leaded motor petrol.

£3 7 6

Full range of spare parts etc., always in stock



FAMOUS **ALL PURPOSE** PARAFFIN

Weight 31 lbs.

WORLD

## PRESSURE LANTERNS

- Nickel Plated Brass Fount
- Vitreous Enamelled Ventilator
- Positive Shut Off Valve
- Built-in Automatic Tip Cleaner
- Thermal Shock Proof and Heat Resisting (Pyrex) Glass Globe
- Very Sturdy Construction
- Powerful Incandescent White Light

'SCOUT' No. 249 Single Mantle 300 c.p. Price 67/6 'EMPIRE' No. 237 Single Mantle 500 c.p. Price 97/6

Page 66



### No. 111

Full size regulating Roarer burner for use with either petrol or paraffin.

Supplied in strong steel case with handle for carrying.

Capacity: 1 pint. Size:  $6\frac{3}{4}$  ins. by  $6\frac{3}{4}$  ins. by 4 ins. Price £4 10 0 Weight: 3 lbs. 6 ozs. No. 111B (For Petrol only). £4 10 0

### No. 22. For paraffin only No. 22B. For petrol only

Same as above, but double burner. Each burner can be used independently. Strong steel case 15 ins. by  $8\frac{1}{16}$  ins. by  $4\frac{5}{16}$  ins.

Weight: 6 lbs. 10 oz. Capacity: 13 pints. Specially designed for campers. Price £8 14 0

#### No. 96K. Burns Paraffin

In cardboard box, with spanner and needles only. 1 pint container. Weight: 1 lb. 6 oz. Price £I 17 0

#### No. 96L. Burns Paraffin Famous for nearly half a century.

Compl