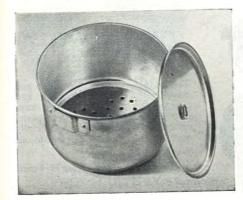

|                                                                          | No. 03 3/3                                              |

Weights: ... 2 ozs. ... 21 ozs. ... 3 ozs. Spare Detachable Handles, small or large, weight 1 oz., 6d. each.



STEAMER, capacity about 3 pints, complete with lid. For use with No. 5 Saucepan or with the Standard Canteen.

No. 5 Saucepan will nest inside the Steamer. Weight  $6\frac{1}{2}$  ozs.

Price 8/6

# COOKING UTENSILS, CANTEENS, ETC.

## The 'ROVER' CANTEEN

A comprehensive set of polished Aluminium pans, comprising:

- 1 Cooking Pan
- 1 Boiling Pot with bail handle and flat lid
- 1 Frypan Lid
- 1 Detachable Handle
- 1 Mug

**Boiling pot:** 6 ins.  $\times$   $3\frac{1}{4}$  ins. deep. Weight: 11 lbs. Price 23/-

Size of pans: 8 ins. dia.  $\times 2\frac{1}{2}$  ins. deep. Frypan: 8 ins. dia.  $\times 1\frac{1}{2}$  ins. deep. Capacity of mug: 3 pint Price without mug: 20/-

## MILK CONTAINERS



These are fitted withfolding handle and push-on lid. Made from light gauge Aluminium with seam