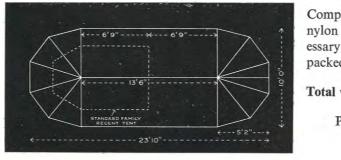

### IDEAL FAMILY TENT The 'REGENT' CONTINENTAL

This outfit consists of a Standard Family Regent Tent in Green Whympette with a separate medium weight 'Vertex' groundsheet plus a flysheet to cover the tent and a second flysheet for the extension, also two Bell ends, one for each end, all made to latchet together.

The Poles include two 6 ft. 6 ins. Duralumin uprights, one 6 ft. 9 ins. for Flysheet, two 6 ft. 9 ins. Ridge poles and two 6 ft. Verandah poles.

Complete with guys, nylon rope loops, necessary pegs and mallet, packed in 3 bags.

Total weight: 53 lbs.

Price £47 14 0

WEST COUNTRY Showrooms: 18 Arwenack Street, Falmouth Telephone: FAL. 1134