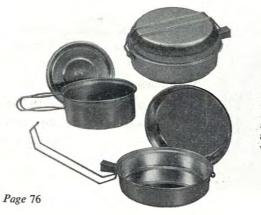

. 5 Saucepan will nest inside the Steamer. Weight  $6\frac{1}{2}$  ozs.

Price 8/6

# COOKING UTENSILS, CANTEENS, ETC.

## The 'ROVER' CANTEEN

A comprehensive set of polished Aluminium pans, comprising:

- 1 Cooking Pan
- 1 Boiling Pot with bail handle and flat lid
- 1 Frypan Lid
- 1 Detachable Handle
- 1 Mug

**Boiling pot:** 6 ins.  $\times$   $3\frac{1}{4}$  ins. deep. Weight: 11 lbs. Price 23/-

Size of pans: 8 ins. dia.  $\times 2\frac{1}{2}$  ins. deep. Frypan: 8 ins. dia.  $\times 1\frac{1}{2}$  ins. deep. Capacity of mug: 3 pint Price without mug: 20/-

## MILK CONTAINERS



These are fitted withfolding handle and push-on lid. Made from light gauge Aluminium with seamless base, enabling the vessel to be easily cleaned.

Size 1 pint Weight 31 ozs. 11 pints 41 ozs. 2 pints 43 OZS.



## THE 'GILWELL' CANTEEN

7/6

8/3

Price 6/3

The set is in polished aluminium and comprises a 2-pint stew pan and cover, a frypan 8 ins.  $\times 1\frac{3}{4}$  ins. deep, a cover which can be used as a plate, all secured by a metal strap. Officially approved by the Scouts Association. Weight: 1 lb. 2 ozs.

Price 19/4 each

## COOKING UTENSILS, CANTEENS, ETC. NEST OF CAMP FIRE BILLIES



A set of 3 deep Cookers with fry pan lids, all in Polished Aluminium. The overall size when nested is only  $7\frac{1}{2}$  ins.  $\times$   $7\frac{1}{2}$  ins.

|       | Capacity    | I | Diameter Deep                     | Weight      | -        |
|-------|-------------|---|-----------------------------------|-------------|----------|
| No. 1 | <br>2 pints |   | 5 ins. $\times 3\frac{3}{4}$ ins. |