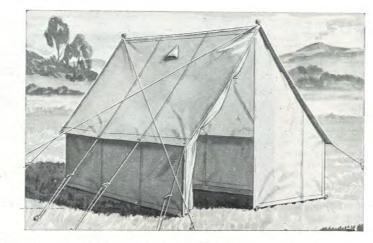

### Mountain Tents THE 'WHYMPER'

THIS excellent form of tent was specially designed in 1892 by the late Mr Edward Whymper for Mountaineering, and was used by him in the Alps, Andes and Himalayas. It has since become undoubtedly one of the most popular type of its kind in the world of Mountaineering.

The tent is fitted with a netted shutter window and two large wall pockets are provided.

The inverted Duralumin 'V' Poles give great stability and an unobstructed entrance. Green

Millerain is used and a minimum of guy lines are involved, the L.W. 'Vertex' groundsheet being sewn in. The tent is complete with pegs and mallet, all packed into a bag.

Size: 7 ft. long  $\times$  7 ft. wide  $\times$  6 ft. 3 ins. high. Weight: 18 lbs.

Fitted ordinary doors £25 12 6

If fitted with sleeve entrance and snow flap £29 10 6

A Flysheet can be supplied which is fitted over a jointed Duralumin Ridge Pole and slightly projects over each end of the tent.